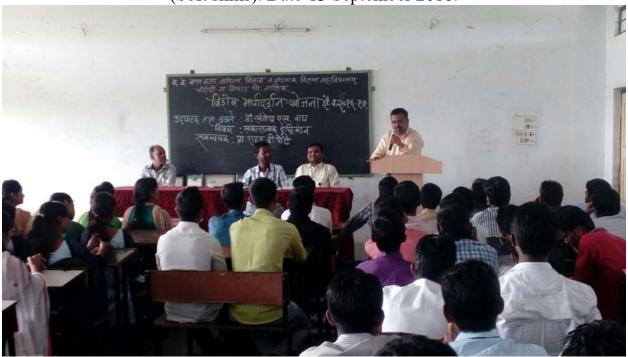

## के. के. वाघ शिक्षण संस्था संचलित,

के. के. वाघ कला, वाणिज्य, विज्ञान व संगणक विज्ञान महाविद्यालय, चांदोरी, ता. निफाड, जि. नाशिक 🕾 ०२५५०-२३३४३८, २३३४३९

दिनांक: ०५/०९/२०१८

## विद्यार्थ्यांसाठी सूचना

महाविद्यालयातील सर्व विद्यार्थ्यांना कळविण्यात येते की, सोमवार दिनांक १०/०९/२०१८ रोजी के. के. वाघ विरष्ठ महाविद्यालय चांदोरी, येथे बिह:शाल विभाग अंतर्गत आयोजित यशवंतराव चव्हाण व्याख्यानमाले अंतर्गत 'संस्कार मूल्यांचे महत्व' या विषयावर व्याख्यानाचे आयोजन करण्यात आले आहे. तरी सर्व विद्यार्थ्यांनी याची नोंद घ्यावी.

#### Notice

This is hereby informed to all students, on behalf of K. K. Wagh Senior College Chandori, Savitribai Phule Pune University and Board of Bahishal Education, an expert lecture on *The importance of values* is organized on Monday, 10/09/2018 at 10.00am under Yashwantrao Chavhan Lecture series.