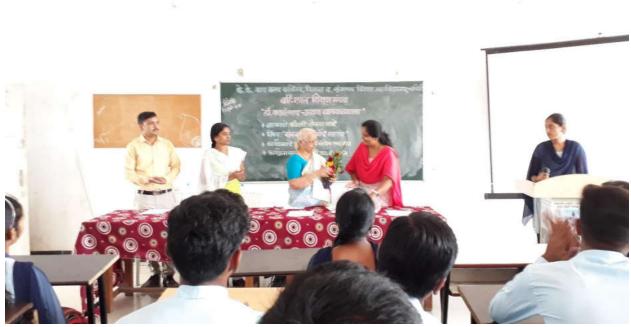

#### K. K. Wagh Education Society's, K. K. Wagh Arts, Commerce, Science and Computer Science College, Chandori

Online Report of the Event Screenshots of Soft skill training on 24/08/2021 and 25/08/2021