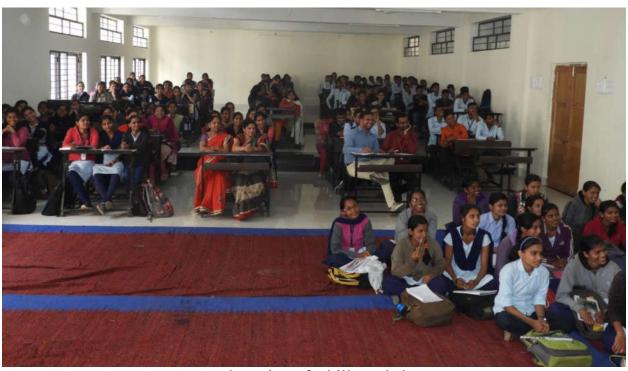

#### Report of the Event

Tal Niphad,

Dist Nashik

422 201

Event Name: 2-Days Soft Skill Training Program

Organized By: K. K. Wagh ACS & CS College, Chandori and Rubicon Skill Development Pvt. Ltd.

Name of Trainer: Rupali Armarkar

Date & Time: 24/08/2021, 25/08/2021 (Time 1:00 pm to 4:00 pm)

Mode of Conduction: Online (zoom platform)

#### K. K. Wagh Education Society's, K. K. Wagh Arts, Commerce, Science and Computer Science College, Chandori

Online Report of the Event Screenshots of Soft skill training on 24/08/2021 and 25/08/2021