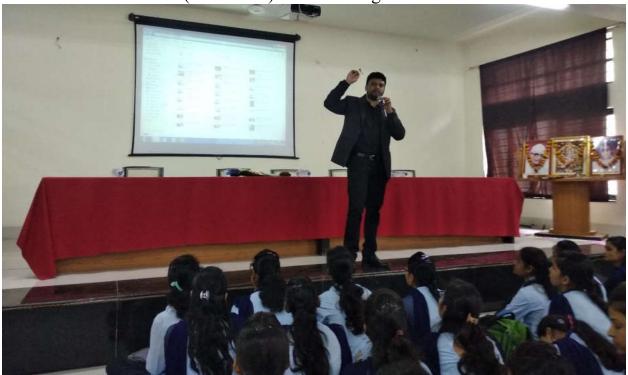

#### K. K. Wagh Education Society's, K. K. Wagh Arts, Commerce, Science and Computer Science College, Chandori

Online Report of the Event Screenshots of Soft skill training on 24/08/2021 and 25/08/2021