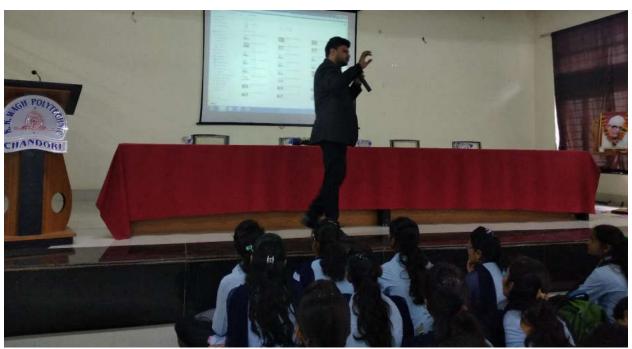

#### K. K. Wagh Education Society's, K. K. Wagh Arts, Commerce, Science and Computer Science College, Chandori

Online Report of the Event Screenshots of Soft skill training on 24/08/2021 and 25/08/2021