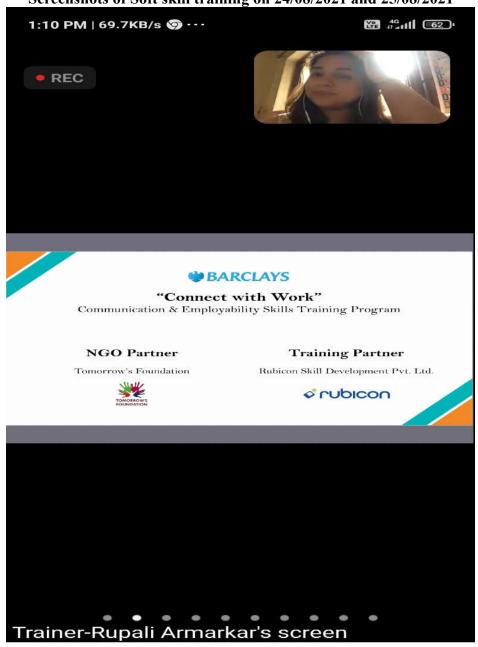

#### K. K. Wagh Education Society's, K. K. Wagh Arts, Commerce, Science and Computer Science College, Chandori

Online Report of the Event Screenshots of Soft skill training on 24/08/2021 and 25/08/2021

#### Report of the Event

Tal Niphad,

Dist Nashik

422 201

Event Name: 2-Days Soft Skill Training Program

Organized By: K. K. Wagh ACS & CS College, Chandori and Rubicon Skill Development Pvt. Ltd.

Name of Trainer: Rupali Armarkar

Date & Time: 24/08/2021, 25/08/2021 (Time 1:00 pm to 4:00 pm)

Mode of Conduction: Online (zoom platform)