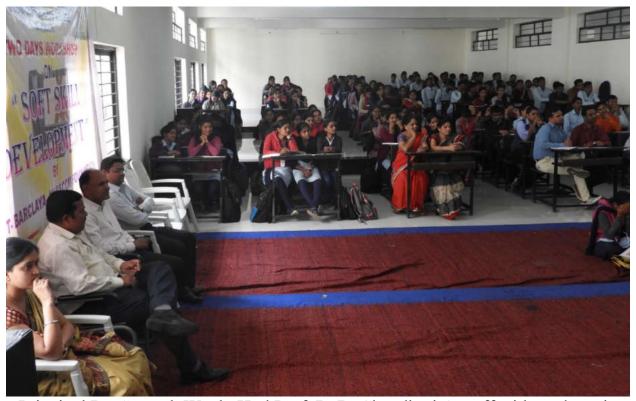

#### Report of the Event

Tal Niphad,

Dist Nashik

422 201

Event Name: 2-Days Soft Skill Training Program

Organized By: K. K. Wagh ACS & CS College, Chandori and Rubicon Skill Development Pvt. Ltd.

Name of Trainer: Rupali Armarkar

Date & Time: 24/08/2021, 25/08/2021 (Time 1:00 pm to 4:00 pm)

Mode of Conduction: Online (zoom platform)

#### K. K. Wagh Education Society's, K. K. Wagh Arts, Commerce, Science and Computer Science College, Chandori

Online Report of the Event Screenshots of Soft skill training on 24/08/2021 and 25/08/2021