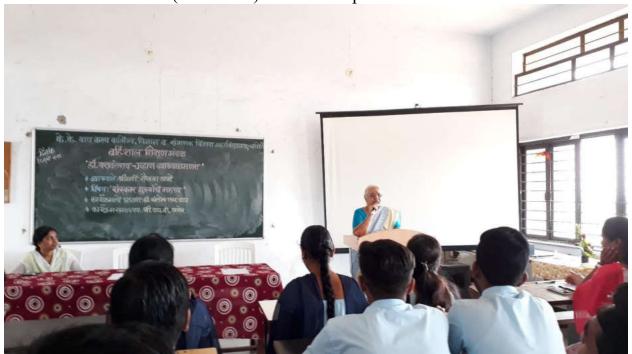

#### K. K. Wagh Education Society's, K. K. Wagh Arts, Commerce, Science and Computer Science College, Chandori

Online Report of the Event Screenshots of Soft skill training on 24/08/2021 and 25/08/2021

## के. के. वाघ शिक्षण संस्था संचलित,

के. के. वाघ कला, वाणिज्य, विज्ञान व संगणक विज्ञान महाविद्यालय, चांदोरी, ता. निफाड, जि. नाशिक 🕾 ०२५५०-२३३४३८, २३३४३९

दिनांक: ०५/०९/२०१८

## विद्यार्थ्यांसाठी सूचना

महाविद्यालयातील सर्व विद्यार्थ्यांना कळविण्यात येते की, सोमवार दिनांक १०/०९/२०१८ रोजी के. के. वाघ विरष्ठ महाविद्यालय चांदोरी, येथे बिह:शाल विभाग अंतर्गत आयोजित यशवंतराव चव्हाण व्याख्यानमाले अंतर्गत 'संस्कार मूल्यांचे महत्व' या विषयावर व्याख्यानाचे आयोजन करण्यात आले आहे. तरी सर्व विद्यार्थ्यांनी याची नोंद घ्यावी.

#### Notice

This is hereby informed to all students, on behalf of K. K. Wagh Senior College Chandori, Savitribai Phule Pune University and Board of Bahishal Education, an expert lecture on *The importance of values* is organized on Monday, 10/09/2018 at 10.00am under Yashwantrao Chavhan Lecture series.