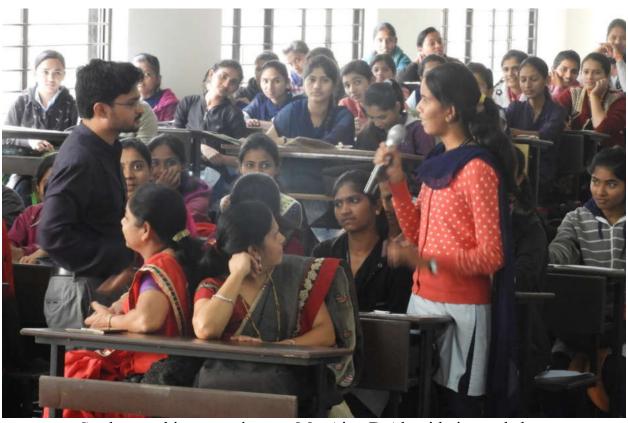

#### Report of the Event

Tal Niphad,

Dist Nashik

422 201

Event Name: 2-Days Soft Skill Training Program

Organized By: K. K. Wagh ACS & CS College, Chandori and Rubicon Skill Development Pvt. Ltd.

Name of Trainer: Rupali Armarkar

Date & Time: 24/08/2021, 25/08/2021 (Time 1:00 pm to 4:00 pm)

Mode of Conduction: Online (zoom platform)

#### K. K. Wagh Education Society's, K. K. Wagh Arts, Commerce, Science and Computer Science College, Chandori

Online Report of the Event Screenshots of Soft skill training on 24/08/2021 and 25/08/2021