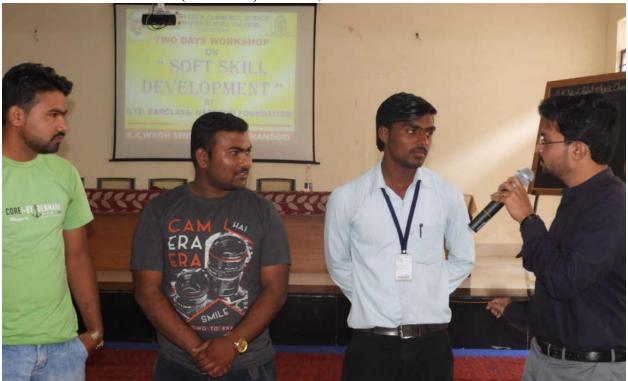

#### Report of the Event

Tal Niphad,

Dist Nashik

422 201

Event Name: 2-Days Soft Skill Training Program

Organized By: K. K. Wagh ACS & CS College, Chandori and Rubicon Skill Development Pvt. Ltd.

Name of Trainer: Rupali Armarkar

Date & Time: 24/08/2021, 25/08/2021 (Time 1:00 pm to 4:00 pm)

Mode of Conduction: Online (zoom platform)