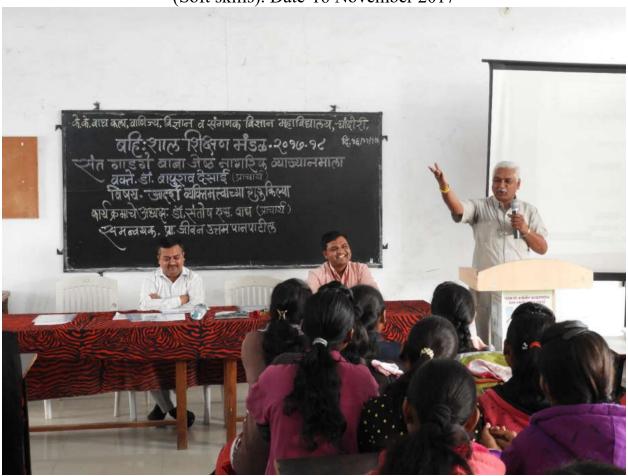

## के. के. वाघ शिक्षण संस्था संचलित,

के. के. वाघ कला, वाणिज्य, विज्ञान व संगणक विज्ञान महाविद्यालय, चांदोरी, ता. निफाड, जि. नाशिक 🕾 ०२५५०-२३३४३८, २३३४३९

दिनांक: ०५/०९/२०१८

## विद्यार्थ्यांसाठी सूचना

महाविद्यालयातील सर्व विद्यार्थ्यांना कळविण्यात येते की, सोमवार दिनांक १०/०९/२०१८ रोजी के. के. वाघ विरष्ठ महाविद्यालय चांदोरी, येथे बिह:शाल विभाग अंतर्गत आयोजित यशवंतराव चव्हाण व्याख्यानमाले अंतर्गत 'संस्कार मूल्यांचे महत्व' या विषयावर व्याख्यानाचे आयोजन करण्यात आले आहे. तरी सर्व विद्यार्थ्यांनी याची नोंद घ्यावी.

#### Notice

This is hereby informed to all students, on behalf of K. K. Wagh Senior College Chandori, Savitribai Phule Pune University and Board of Bahishal Education, an expert lecture on *The importance of values* is organized on Monday, 10/09/2018 at 10.00am under Yashwantrao Chavhan Lecture series.