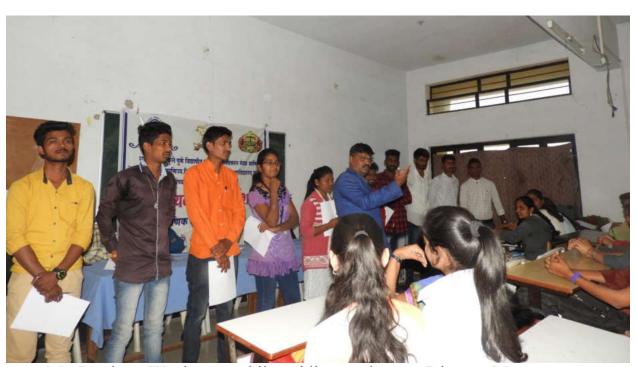

## योग प्राणायाम प्रशिक्षण अहवाल

जिमखाना विभाग, विद्यार्थी विकास मंडळ यांच्या संयुक्त विद्यमाने के. के. वाघ कला, वाणिज्य, विज्ञान व संगणक महाविद्यालय, चांदोरी येथे २७/०९/२०१९ ध्यान व योगा प्रशिक्षणाचे आयोजन करण्यात आले होते. चांदोरी ता. निफाड येथील योग प्रशिक्षक श्री. वैभव उफाडे याप्रसंगी उपस्थित होते. श्री. उफाडे यांनी विद्यार्थ्यांना जीवनात योगाचे तसेच ध्यानाचे महत्व पटवून देताना योगामुळे व ध्यानधारणेमुळे आपल्या जीवनात काय बदल होतो याबद्दल सखोल मार्गदर्शन केले. त्याचबरोबर त्यांनी ध्यान कसे करावे याचे प्रशिक्षण विद्यर्थ्यांना दिले. कार्यक्रमाच्या सुरुवातीला श्री. उफाडे यांचा सत्कार करण्यात आला. याप्रसंगी उपप्राचार्य प्रा. ठोके ए. एस. यांनी विद्यार्थ्यांना योगाबद्दल माहिती दिली. विद्यार्थ्यांनी या कार्यक्रमादरम्यान काही प्रश्न विचारले व प्रशिक्षकांनी त्याचे समाधानकारक उत्तरे दिली. या कार्यक्रमाला ६६ विद्यार्थ्यांनी हजेरी लावली. प्रा. बी. बी. कोल्हे यांनी सूत्रसंचालन केले व प्रा. देविदास दुर्गेष्ट यांनी आभार मानले व कार्यक्रम संपन्न झाला.