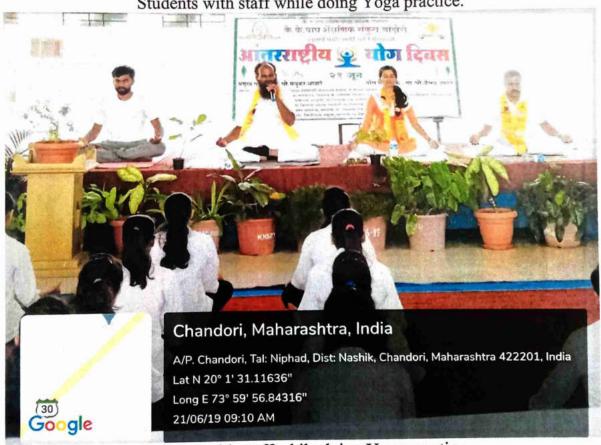

# सावित्रीबाई फुले पुणे विद्यापीठ राष्ट्रीय सेवा योजना 'आंतरराष्ट्रीय योग दिवस' अहवाल २०१९-२०

सावित्रीबाई फुले पुणे विद्यापीठ राष्ट्रीय सेवा योजना व के. के. वाघ कला, वाणिज्य, विज्ञान व संगणक विज्ञान महाविद्यालय, चांदोरी ता. निफाड जि. नाशिक यांच्या सयुंक्त विद्यमाने शै. वर्ष २०१८-२०१९ मध्ये राष्ट्रीय सेवा योजनेअंतर्गत दि. २१ जुन, २०१९ रोजी 'आंतरराष्ट्रीय योग दिवस' साजरा केला गेला. त्याचा अहवाल पुढीलप्रमाणे आहे.

शुक्रवार दि. २१ जुन, २०१९ रोजी 'आंतरराष्ट्रीय योग दिवस' राष्ट्रीय सेवा योजना स्वयंसेवकांच्या व के. के. वाघ शैक्षणिक संकुल चांदोरी ता. निफाड जि. नाशिक येथील विविध महाविद्यालयांच्या उपस्थितीत साजरा करण्यात आला. या कार्यक्रमासाठी प्रमुख मार्गदर्शक म्हणून पतंजली योग केंद्राचे योगशिक्षक मा. श्री. मधुकरजी आवारे, मा. श्री. वैभव उफाडे, मा. श्री ज्ञानेश्वर टर्ले व कु. अश्विनी आवारे हे उपस्थित होते. यावेळी बोलतांना योगशिक्षक मा. श्री. मधुकरजी आवारे यांनी असे सांगितले की, शरीरातील सांधे लवचीक बनविण्यासाठी, शरीर निरोगी राखण्यासाठी, अंतर्गत अवयवांना मर्दन होण्यासाठी, शरीराचा आकार बांधेसूद राखण्यासाठी आणि मन शांत व एकाग्र करण्यासाठी केलेली शरीराची विशिष्ट प्रकारची आकृती म्हणजे 'योगासन' होय.

यावेळी दोन्ही योग शिक्षकांनी विविध आसनांची प्रात्याक्षिके करून दाखविली. त्यामध्ये प्रामुख्याने पद्मासन, अर्धपद्मासन, वज्रासन, सिद्धासन, पवनमुक्तासन, सर्वांगासन, शशांकासन, शीर्षासन, सुखासन या आसनांचा अभ्यास करण्यात आला. तसेच, सूर्यनमस्कार व त्याचे फायदे प्रात्याक्षिके करून समजवण्यात आली.

यावेळी के. के. वाघ विषेष्ठ महाविद्यालय, चांदोरीचे प्राचार्य डॉ. आर. के. दातीर यांनी आपल्या अध्यक्षीय भाषणामध्ये योगाचे दैनंदिन जीवनातील महत्व पटवून देतांना भारतीय पुरातन योग शिक्षा विश्वाला आजही तंत्रज्ञानाच्या युगात कशी उपयोगी ठरत आहे, हे विविध दाखले देवून सांगितले.

सदर कार्यक्रमासाठी के. के. वाघ शैक्षणिक संकुल, चांदोरी येथील के. के. वाघ वरिष्ठ महाविद्यालय, चांदोरीचे प्राचार्य डॉ. आर. के. दातीर, के. के. वाघ तंत्रनिकेतन व के. के. वाघ जुनिअर कॉलेजच्या प्राचार्या डॉ. व्ही. आर. खपली, के. के. वाघ इन्स्टिट्यूट ऑफ चांदोरीचे प्राचार्य प्रा. रमेश हिरोळे, के. के. वाघ इंग्लिश स्कूलच्या मुख्याध्यापिका श्रीमती दि. २१ जुन, २०१९ रोजी 'आंतरराष्ट्रीय योग दिवस' साजरा केलेल्या योग दिवसाला स्वयंसेवकांचा तसेच, के. के. वाघ शैक्षणिक संकुलातील विविध महाविद्यालयांचा उस्फूर्त सहभाग लाभला. यामध्ये के. के. वाघ कला, वाणिज्य, विज्ञान व संगणक विज्ञान महाविद्यालय, के. के. वाघ तंत्रनिकेतन, के. के. वाघ औषध निर्माणशास्त्र महाविद्यालय, के. के. वाघ कनिष्ठ महाविद्यालय, चांदोरी ता. निफाड जि. नाशिक यांनी देखील सहभाग नोंदवला.