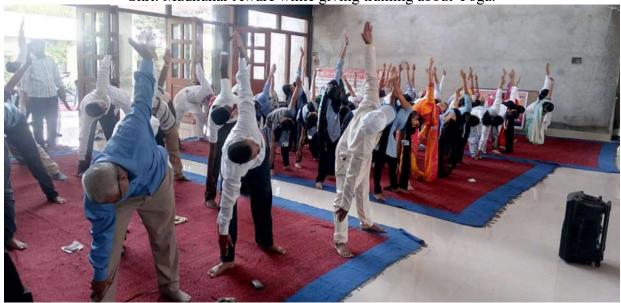

## योग प्राणायाम प्रशिक्षण अहवाल

जिमखाना विभाग, विद्यार्थी विकास मंडळ यांच्या संयुक्त विद्यमाने के. के. वाघ कला, वाणिज्य, विज्ञान व संगणक महाविद्यालय, चांदोरी येथे २७/०९/२०१९ ध्यान व योगा प्रशिक्षणाचे आयोजन करण्यात आले होते. चांदोरी ता. निफाड येथील योग प्रशिक्षक श्री. वैभव उफाडे याप्रसंगी उपस्थित होते. श्री. उफाडे यांनी विद्यार्थ्यांना जीवनात योगाचे तसेच ध्यानाचे महत्व पटवून देताना योगामुळे व ध्यानधारणेमुळे आपल्या जीवनात काय बदल होतो याबद्दल सखोल मार्गदर्शन केले. त्याचबरोबर त्यांनी ध्यान कसे करावे याचे प्रशिक्षण विद्यर्थ्यांना दिले. कार्यक्रमाच्या सुरुवातीला श्री. उफाडे यांचा सत्कार करण्यात आला. याप्रसंगी उपप्राचार्य प्रा. ठोके ए. एस. यांनी विद्यार्थ्यांना योगाबद्दल माहिती दिली. विद्यार्थ्यांनी या कार्यक्रमादरम्यान काही प्रश्न विचारले व प्रशिक्षकांनी त्याचे समाधानकारक उत्तरे दिली. या कार्यक्रमाला ६६ विद्यार्थ्यांनी हजेरी लावली. प्रा. बी. बी. कोल्हे यांनी सूत्रसंचालन केले व प्रा. देविदास दुर्गेष्ट यांनी आभार मानले व कार्यक्रम संपन्न झाला.

प्राचार्य प्राचार्य

कर्मवीर काकासाहेब वाघ कता. वाणिज्य, विज्ञान व संगणक विज्ञान महाविद्यालय, चांदोरी ता. निफाड, जि. नाशिक-४२२ २०१ Photos of 'Meditation Training Program' (Life skills). Date-20 September 2019.

Mr. Vaibhav Uphade while giving an information about Meditation.

Students while doing Meditation practice.

PRINCIPAL

K.K.Wagh Arts, Com.Sci.& Comp.
Science College, CHANDORI,
Tal.Niphad, Dist.Nashik-422 201