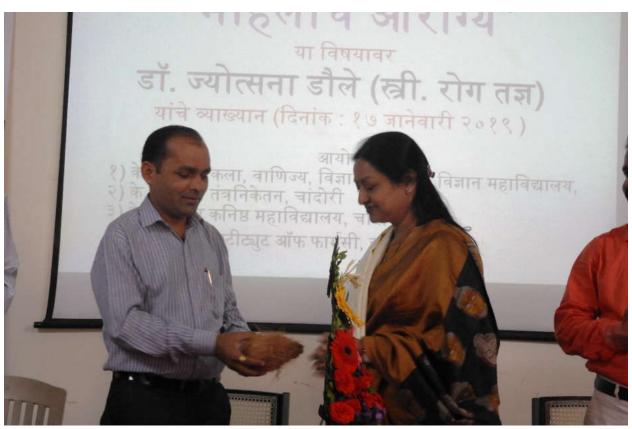

## योग प्राणायाम प्रशिक्षण अहवाल

जिमखाना विभाग, विद्यार्थी विकास मंडळ यांच्या संयुक्त विद्यमाने के. के. वाघ कला, वाणिज्य, विज्ञान व संगणक महाविद्यालय, चांदोरी येथे २७/०९/२०१९ ध्यान व योगा प्रशिक्षणाचे आयोजन करण्यात आले होते. चांदोरी ता. निफाड येथील योग प्रशिक्षक श्री. वैभव उफाडे याप्रसंगी उपस्थित होते. श्री. उफाडे यांनी विद्यार्थ्यांना जीवनात योगाचे तसेच ध्यानाचे महत्व पटवून देताना योगामुळे व ध्यानधारणेमुळे आपल्या जीवनात काय बदल होतो याबद्दल सखोल मार्गदर्शन केले. त्याचबरोबर त्यांनी ध्यान कसे करावे याचे प्रशिक्षण विद्यर्थ्यांना दिले. कार्यक्रमाच्या सुरुवातीला श्री. उफाडे यांचा सत्कार करण्यात आला. याप्रसंगी उपप्राचार्य प्रा. ठोके ए. एस. यांनी विद्यार्थ्यांना योगाबद्दल माहिती दिली. विद्यार्थ्यांनी या कार्यक्रमादरम्यान काही प्रश्न विचारले व प्रशिक्षकांनी त्याचे समाधानकारक उत्तरे दिली. या कार्यक्रमाला ६६ विद्यार्थ्यांनी हजेरी लावली. प्रा. बी. बी. कोल्हे यांनी सूत्रसंचालन केले व प्रा. देविदास दुर्गेष्ट यांनी आभार मानले व कार्यक्रम संपन्न झाला.

प्राचार्य प्राचार्य

कर्मवीर काकासाहेब वाघ कता. वाणिज्य, विज्ञान व संगणक विज्ञान महाविद्यालय, चांदोरी ता. निफाड, जि. नाशिक-४२२ २०१ Photos of 'Meditation Training Program' (Life skills). Date-20 September 2019.

Mr. Vaibhav Uphade while giving an information about Meditation.

Students while doing Meditation practice.

PRINCIPAL

K.K.Wagh Arts, Com.Sci.& Comp.
Science College, CHANDORI,
Tal.Niphad, Dist.Nashik-422 201