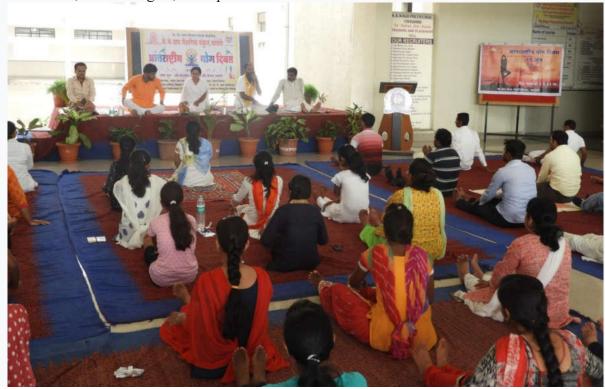

## योग प्राणायाम प्रशिक्षण अहवाल

जिमखाना विभाग, विद्यार्थी विकास मंडळ यांच्या संयुक्त विद्यमाने के. के. वाघ कला, वाणिज्य, विज्ञान व संगणक महाविद्यालय, चांदोरी येथे २७/०९/२०१९ ध्यान व योगा प्रशिक्षणाचे आयोजन करण्यात आले होते. चांदोरी ता. निफाड येथील योग प्रशिक्षक श्री. वैभव उफाडे याप्रसंगी उपस्थित होते. श्री. उफाडे यांनी विद्यार्थ्यांना जीवनात योगाचे तसेच ध्यानाचे महत्व पटवून देताना योगामुळे व ध्यानधारणेमुळे आपल्या जीवनात काय बदल होतो याबद्दल सखोल मार्गदर्शन केले. त्याचबरोबर त्यांनी ध्यान कसे करावे याचे प्रशिक्षण विद्यर्थ्यांना दिले. कार्यक्रमाच्या सुरुवातीला श्री. उफाडे यांचा सत्कार करण्यात आला. याप्रसंगी उपप्राचार्य प्रा. ठोके ए. एस. यांनी विद्यार्थ्यांना योगाबद्दल माहिती दिली. विद्यार्थ्यांनी या कार्यक्रमादरम्यान काही प्रश्न विचारले व प्रशिक्षकांनी त्याचे समाधानकारक उत्तरे दिली. या कार्यक्रमाला ६६ विद्यार्थ्यांनी हजेरी लावली. प्रा. बी. बी. कोल्हे यांनी सूत्रसंचालन केले व प्रा. देविदास दुर्गेष्ट यांनी आभार मानले व कार्यक्रम संपन्न झाला.

प्राचार्य प्राचार्य

कर्मवीर काकासाहेब वाघ कता. वाणिज्य, विज्ञान व संगणक विज्ञान महाविद्यालय, चांदोरी ता. निफाड, जि. नाशिक-४२२ २०१ Photos of 'Meditation Training Program' (Life skills). Date-20 September 2019.

Mr. Vaibhav Uphade while giving an information about Meditation.

Students while doing Meditation practice.

PRINCIPAL

K.K.Wagh Arts, Com.Sci.& Comp.
Science College, CHANDORI,
Tal.Niphad, Dist.Nashik-422 201