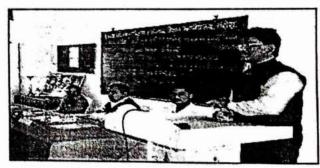

प्राचार्य प्राचार्य

कर्मवीर काकासाहेब वाघ कता. वाणिज्य, विज्ञान व संगणक विज्ञान महाविद्यालय, चांदोरी ता. निफाड, जि. नाशिक-४२२ २०१ Photos of 'Meditation Training Program' (Life skills). Date-20 September 2019.

Mr. Vaibhav Uphade while giving an information about Meditation.

Students while doing Meditation practice.

PRINCIPAL

K.K.Wagh Arts, Com.Sci.& Comp.
Science College, CHANDORI,
Tal.Niphad, Dist.Nashik-422 201