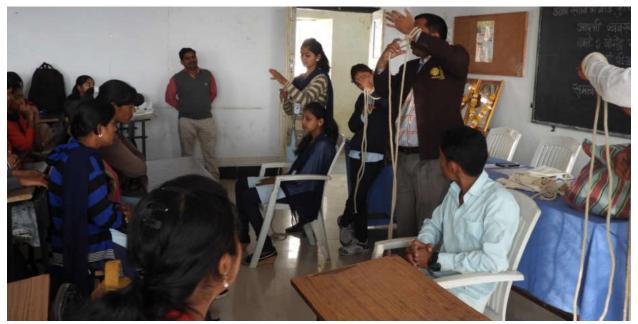

## योग प्राणायाम प्रशिक्षण अहवाल

जिमखाना विभाग, विद्यार्थी विकास मंडळ यांच्या संयुक्त विद्यमाने के. के. वाघ कला, वाणिज्य, विज्ञान व संगणक महाविद्यालय, चांदोरी येथे २७/०९/२०१९ ध्यान व योगा प्रशिक्षणाचे आयोजन करण्यात आले होते. चांदोरी ता. निफाड येथील योग प्रशिक्षक श्री. वैभव उफाडे याप्रसंगी उपस्थित होते. श्री. उफाडे यांनी विद्यार्थ्यांना जीवनात योगाचे तसेच ध्यानाचे महत्व पटवून देताना योगामुळे व ध्यानधारणेमुळे आपल्या जीवनात काय बदल होतो याबद्दल सखोल मार्गदर्शन केले. त्याचबरोबर त्यांनी ध्यान कसे करावे याचे प्रशिक्षण विद्यर्थ्यांना दिले. कार्यक्रमाच्या सुरुवातीला श्री. उफाडे यांचा सत्कार करण्यात आला. याप्रसंगी उपप्राचार्य प्रा. ठोके ए. एस. यांनी विद्यार्थ्यांना योगाबद्दल माहिती दिली. विद्यार्थ्यांनी या कार्यक्रमादरम्यान काही प्रश्न विचारले व प्रशिक्षकांनी त्याचे समाधानकारक उत्तरे दिली. या कार्यक्रमाला ६६ विद्यार्थ्यांनी हजेरी लावली. प्रा. बी. बी. कोल्हे यांनी सूत्रसंचालन केले व प्रा. देविदास दुर्गेष्ट यांनी आभार मानले व कार्यक्रम संपन्न झाला.

प्राचार्य प्राचार्य

कर्मवीर काकासाहेब वाघ कता. वाणिज्य, विज्ञान व संगणक विज्ञान महाविद्यालय, चांदोरी ता. निफाड, जि. नाशिक-४२२ २०१ Photos of 'Meditation Training Program' (Life skills). Date-20 September 2019.

Mr. Vaibhav Uphade while giving an information about Meditation.

Students while doing Meditation practice.

PRINCIPAL

K.K.Wagh Arts, Com.Sci.& Comp.
Science College, CHANDORI,
Tal.Niphad, Dist.Nashik-422 201