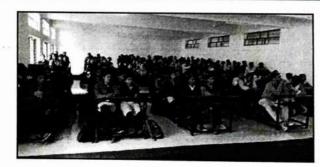

## योग प्राणायाम प्रशिक्षण अहवाल

जिमखाना विभाग, विद्यार्थी विकास मंडळ यांच्या संयुक्त विद्यमाने के. के. वाघ कला, वाणिज्य, विज्ञान व संगणक महाविद्यालय, चांदोरी येथे २७/०९/२०१९ ध्यान व योगा प्रशिक्षणाचे आयोजन करण्यात आले होते. चांदोरी ता. निफाड येथील योग प्रशिक्षक श्री. वैभव उफाडे याप्रसंगी उपस्थित होते. श्री. उफाडे यांनी विद्यार्थ्यांना जीवनात योगाचे तसेच ध्यानाचे महत्व पटवून देताना योगामुळे व ध्यानधारणेमुळे आपल्या जीवनात काय बदल होतो याबद्दल सखोल मार्गदर्शन केले. त्याचबरोबर त्यांनी ध्यान कसे करावे याचे प्रशिक्षण विद्यर्थ्यांना दिले. कार्यक्रमाच्या सुरुवातीला श्री. उफाडे यांचा सत्कार करण्यात आला. याप्रसंगी उपप्राचार्य प्रा. ठोके ए. एस. यांनी विद्यार्थ्यांना योगाबद्दल माहिती दिली. विद्यार्थ्यांनी या कार्यक्रमादरम्यान काही प्रश्न विचारले व प्रशिक्षकांनी त्याचे समाधानकारक उत्तरे दिली. या कार्यक्रमाला ६६ विद्यार्थ्यांनी हजेरी लावली. प्रा. बी. बी. कोल्हे यांनी सूत्रसंचालन केले व प्रा. देविदास दुर्गेष्ट यांनी आभार मानले व कार्यक्रम संपन्न झाला.

प्राचार्य प्राचार्य

कर्मवीर काकासाहेब वाघ कता. वाणिज्य, विज्ञान व संगणक विज्ञान महाविद्यालय, चांदोरी ता. निफाड, जि. नाशिक-४२२ २०१ Photos of 'Meditation Training Program' (Life skills). Date-20 September 2019.

Mr. Vaibhav Uphade while giving an information about Meditation.

Students while doing Meditation practice.

PRINCIPAL

K.K.Wagh Arts, Com.Sci.& Comp.
Science College, CHANDORI,
Tal.Niphad, Dist.Nashik-422 201