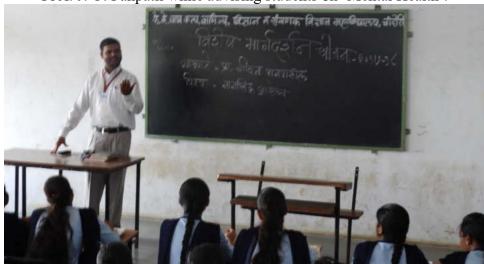

## योग प्राणायाम प्रशिक्षण अहवाल

जिमखाना विभाग, विद्यार्थी विकास मंडळ यांच्या संयुक्त विद्यमाने के. के. वाघ कला, वाणिज्य, विज्ञान व संगणक महाविद्यालय, चांदोरी येथे २७/०९/२०१९ ध्यान व योगा प्रशिक्षणाचे आयोजन करण्यात आले होते. चांदोरी ता. निफाड येथील योग प्रशिक्षक श्री. वैभव उफाडे याप्रसंगी उपस्थित होते. श्री. उफाडे यांनी विद्यार्थ्यांना जीवनात योगाचे तसेच ध्यानाचे महत्व पटवून देताना योगामुळे व ध्यानधारणेमुळे आपल्या जीवनात काय बदल होतो याबद्दल सखोल मार्गदर्शन केले. त्याचबरोबर त्यांनी ध्यान कसे करावे याचे प्रशिक्षण विद्यर्थ्यांना दिले. कार्यक्रमाच्या सुरुवातीला श्री. उफाडे यांचा सत्कार करण्यात आला. याप्रसंगी उपप्राचार्य प्रा. ठोके ए. एस. यांनी विद्यार्थ्यांना योगाबद्दल माहिती दिली. विद्यार्थ्यांनी या कार्यक्रमादरम्यान काही प्रश्न विचारले व प्रशिक्षकांनी त्याचे समाधानकारक उत्तरे दिली. या कार्यक्रमाला ६६ विद्यार्थ्यांनी हजेरी लावली. प्रा. बी. बी. कोल्हे यांनी सूत्रसंचालन केले व प्रा. देविदास दुर्गेष्ट यांनी आभार मानले व कार्यक्रम संपन्न झाला.

प्राचार्य प्राचार्य

कर्मवीर काकासाहेब वाघ कता. वाणिज्य, विज्ञान व संगणक विज्ञान महाविद्यालय, चांदोरी ता. निफाड, जि. नाशिक-४२२ २०१ Photos of 'Meditation Training Program' (Life skills). Date-20 September 2019.

Mr. Vaibhav Uphade while giving an information about Meditation.

Students while doing Meditation practice.

PRINCIPAL

K.K.Wagh Arts, Com.Sci.& Comp.
Science College, CHANDORI,
Tal.Niphad, Dist.Nashik-422 201