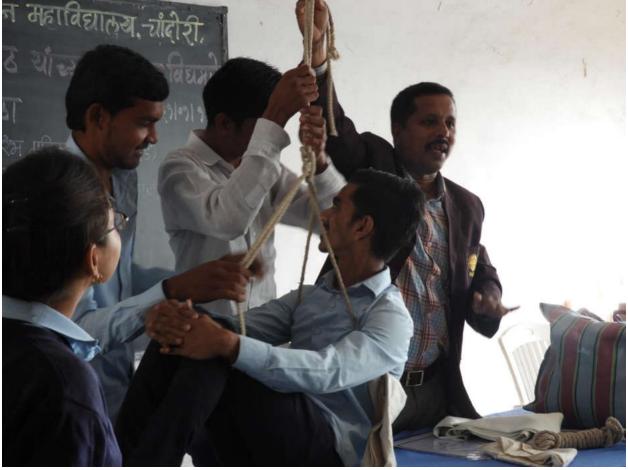

## योग प्राणायाम प्रशिक्षण अहवाल

जिमखाना विभाग, विद्यार्थी विकास मंडळ यांच्या संयुक्त विद्यमाने के. के. वाघ कला, वाणिज्य, विज्ञान व संगणक महाविद्यालय, चांदोरी येथे २७/०९/२०१९ ध्यान व योगा प्रशिक्षणाचे आयोजन करण्यात आले होते. चांदोरी ता. निफाड येथील योग प्रशिक्षक श्री. वैभव उफाडे याप्रसंगी उपस्थित होते. श्री. उफाडे यांनी विद्यार्थ्यांना जीवनात योगाचे तसेच ध्यानाचे महत्व पटवून देताना योगामुळे व ध्यानधारणेमुळे आपल्या जीवनात काय बदल होतो याबद्दल सखोल मार्गदर्शन केले. त्याचबरोबर त्यांनी ध्यान कसे करावे याचे प्रशिक्षण विद्यर्थ्यांना दिले. कार्यक्रमाच्या सुरुवातीला श्री. उफाडे यांचा सत्कार करण्यात आला. याप्रसंगी उपप्राचार्य प्रा. ठोके ए. एस. यांनी विद्यार्थ्यांना योगाबद्दल माहिती दिली. विद्यार्थ्यांनी या कार्यक्रमादरम्यान काही प्रश्न विचारले व प्रशिक्षकांनी त्याचे समाधानकारक उत्तरे दिली. या कार्यक्रमाला ६६ विद्यार्थ्यांनी हजेरी लावली. प्रा. बी. बी. कोल्हे यांनी सूत्रसंचालन केले व प्रा. देविदास दुर्गेष्ट यांनी आभार मानले व कार्यक्रम संपन्न झाला.

प्राचार्य प्राचार्य

कर्मवीर काकासाहेब वाघ कता. वाणिज्य, विज्ञान व संगणक विज्ञान महाविद्यालय, चांदोरी ता. निफाड, जि. नाशिक-४२२ २०१ Photos of 'Meditation Training Program' (Life skills). Date-20 September 2019.

Mr. Vaibhav Uphade while giving an information about Meditation.

Students while doing Meditation practice.

PRINCIPAL

K.K.Wagh Arts, Com.Sci.& Comp.
Science College, CHANDORI,
Tal.Niphad, Dist.Nashik-422 201