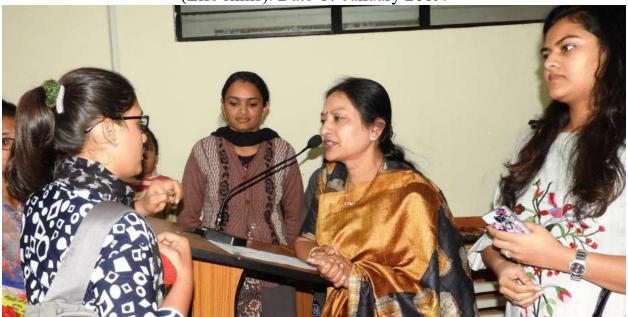

## योग प्राणायाम प्रशिक्षण अहवाल

जिमखाना विभाग, विद्यार्थी विकास मंडळ यांच्या संयुक्त विद्यमाने के. के. वाघ कला, वाणिज्य, विज्ञान व संगणक महाविद्यालय, चांदोरी येथे २७/०९/२०१९ ध्यान व योगा प्रशिक्षणाचे आयोजन करण्यात आले होते. चांदोरी ता. निफाड येथील योग प्रशिक्षक श्री. वैभव उफाडे याप्रसंगी उपस्थित होते. श्री. उफाडे यांनी विद्यार्थ्यांना जीवनात योगाचे तसेच ध्यानाचे महत्व पटवून देताना योगामुळे व ध्यानधारणेमुळे आपल्या जीवनात काय बदल होतो याबद्दल सखोल मार्गदर्शन केले. त्याचबरोबर त्यांनी ध्यान कसे करावे याचे प्रशिक्षण विद्यर्थ्यांना दिले. कार्यक्रमाच्या सुरुवातीला श्री. उफाडे यांचा सत्कार करण्यात आला. याप्रसंगी उपप्राचार्य प्रा. ठोके ए. एस. यांनी विद्यार्थ्यांना योगाबद्दल माहिती दिली. विद्यार्थ्यांनी या कार्यक्रमादरम्यान काही प्रश्न विचारले व प्रशिक्षकांनी त्याचे समाधानकारक उत्तरे दिली. या कार्यक्रमाला ६६ विद्यार्थ्यांनी हजेरी लावली. प्रा. बी. बी. कोल्हे यांनी सूत्रसंचालन केले व प्रा. देविदास दुर्गेष्ट यांनी आभार मानले व कार्यक्रम संपन्न झाला.

प्राचार्य प्राचार्य

कर्मवीर काकासाहेब वाघ कता. वाणिज्य, विज्ञान व संगणक विज्ञान महाविद्यालय, चांदोरी ता. निफाड, जि. नाशिक-४२२ २०१ Photos of 'Meditation Training Program' (Life skills). Date-20 September 2019.

Mr. Vaibhav Uphade while giving an information about Meditation.

Students while doing Meditation practice.

PRINCIPAL

K.K.Wagh Arts, Com.Sci.& Comp.
Science College, CHANDORI,
Tal.Niphad, Dist.Nashik-422 201