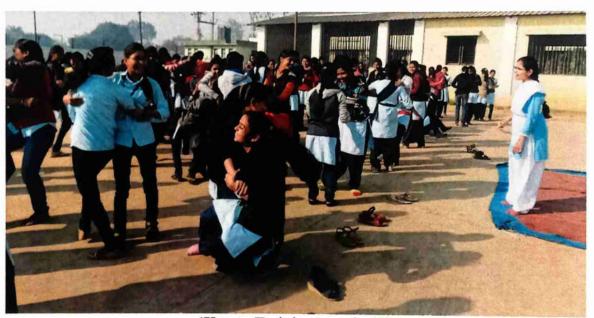

## योग प्राणायाम प्रशिक्षण अहवाल

जिमखाना विभाग, विद्यार्थी विकास मंडळ यांच्या संयुक्त विद्यमाने के. के. वाघ कला, वाणिज्य, विज्ञान व संगणक महाविद्यालय, चांदोरी येथे २७/०९/२०१९ ध्यान व योगा प्रशिक्षणाचे आयोजन करण्यात आले होते. चांदोरी ता. निफाड येथील योग प्रशिक्षक श्री. वैभव उफाडे याप्रसंगी उपस्थित होते. श्री. उफाडे यांनी विद्यार्थ्यांना जीवनात योगाचे तसेच ध्यानाचे महत्व पटवून देताना योगामुळे व ध्यानधारणेमुळे आपल्या जीवनात काय बदल होतो याबद्दल सखोल मार्गदर्शन केले. त्याचबरोबर त्यांनी ध्यान कसे करावे याचे प्रशिक्षण विद्यर्थ्यांना दिले. कार्यक्रमाच्या सुरुवातीला श्री. उफाडे यांचा सत्कार करण्यात आला. याप्रसंगी उपप्राचार्य प्रा. ठोके ए. एस. यांनी विद्यार्थ्यांना योगाबद्दल माहिती दिली. विद्यार्थ्यांनी या कार्यक्रमादरम्यान काही प्रश्न विचारले व प्रशिक्षकांनी त्याचे समाधानकारक उत्तरे दिली. या कार्यक्रमाला ६६ विद्यार्थ्यांनी हजेरी लावली. प्रा. बी. बी. कोल्हे यांनी सूत्रसंचालन केले व प्रा. देविदास दुर्गेष्ट यांनी आभार मानले व कार्यक्रम संपन्न झाला.

Mr. Vaibhav Uphade while giving an information about Meditation.

Students while doing Meditation practice.

PRINCIPAL

K.K.Wagh Arts, Com.Sci.& Comp.
Science College, CHANDORI,
Tal.Niphad, Dist.Nashik-422 201