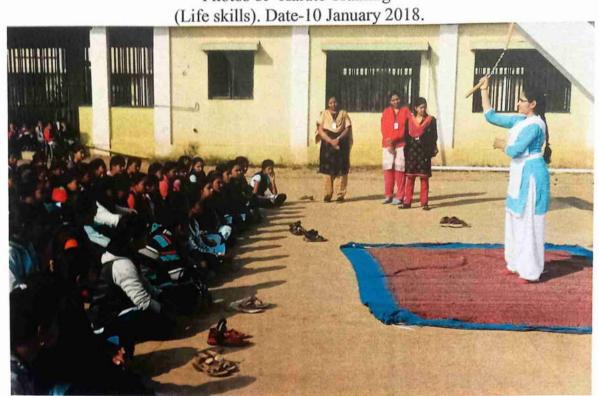

## योग प्राणायाम प्रशिक्षण अहवाल

जिमखाना विभाग, विद्यार्थी विकास मंडळ यांच्या संयुक्त विद्यमाने के. के. वाघ कला, वाणिज्य, विज्ञान व संगणक महाविद्यालय, चांदोरी येथे २७/०९/२०१९ ध्यान व योगा प्रशिक्षणाचे आयोजन करण्यात आले होते. चांदोरी ता. निफाड येथील योग प्रशिक्षक श्री. वैभव उफाडे याप्रसंगी उपस्थित होते. श्री. उफाडे यांनी विद्यार्थ्यांना जीवनात योगाचे तसेच ध्यानाचे महत्व पटवून देताना योगामुळे व ध्यानधारणेमुळे आपल्या जीवनात काय बदल होतो याबद्दल सखोल मार्गदर्शन केले. त्याचबरोबर त्यांनी ध्यान कसे करावे याचे प्रशिक्षण विद्यर्थ्यांना दिले. कार्यक्रमाच्या सुरुवातीला श्री. उफाडे यांचा सत्कार करण्यात आला. याप्रसंगी उपप्राचार्य प्रा. ठोके ए. एस. यांनी विद्यार्थ्यांना योगाबद्दल माहिती दिली. विद्यार्थ्यांनी या कार्यक्रमादरम्यान काही प्रश्न विचारले व प्रशिक्षकांनी त्याचे समाधानकारक उत्तरे दिली. या कार्यक्रमाला ६६ विद्यार्थ्यांनी हजेरी लावली. प्रा. बी. बी. कोल्हे यांनी सूत्रसंचालन केले व प्रा. देविदास दुर्गेष्ट यांनी आभार मानले व कार्यक्रम संपन्न झाला.

प्राचार्य प्राचार्य

कर्मवीर काकासाहेब वाघ कता. वाणिज्य, विज्ञान व संगणक विज्ञान महाविद्यालय, चांदोरी ता. निफाड, जि. नाशिक-४२२ २०१ Photos of 'Meditation Training Program' (Life skills). Date-20 September 2019.