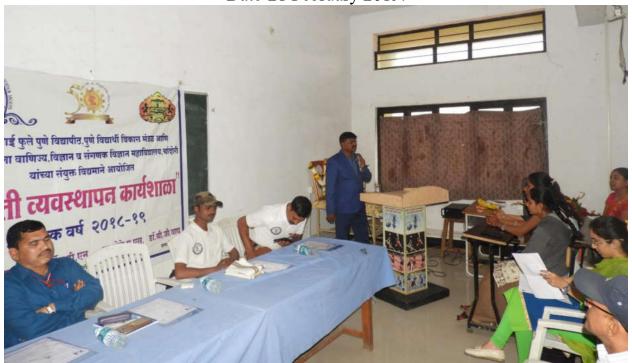

## योग प्राणायाम प्रशिक्षण अहवाल

जिमखाना विभाग, विद्यार्थी विकास मंडळ यांच्या संयुक्त विद्यमाने के. के. वाघ कला, वाणिज्य, विज्ञान व संगणक महाविद्यालय, चांदोरी येथे २७/०९/२०१९ ध्यान व योगा प्रशिक्षणाचे आयोजन करण्यात आले होते. चांदोरी ता. निफाड येथील योग प्रशिक्षक श्री. वैभव उफाडे याप्रसंगी उपस्थित होते. श्री. उफाडे यांनी विद्यार्थ्यांना जीवनात योगाचे तसेच ध्यानाचे महत्व पटवून देताना योगामुळे व ध्यानधारणेमुळे आपल्या जीवनात काय बदल होतो याबद्दल सखोल मार्गदर्शन केले. त्याचबरोबर त्यांनी ध्यान कसे करावे याचे प्रशिक्षण विद्यर्थ्यांना दिले. कार्यक्रमाच्या सुरुवातीला श्री. उफाडे यांचा सत्कार करण्यात आला. याप्रसंगी उपप्राचार्य प्रा. ठोके ए. एस. यांनी विद्यार्थ्यांना योगाबद्दल माहिती दिली. विद्यार्थ्यांनी या कार्यक्रमादरम्यान काही प्रश्न विचारले व प्रशिक्षकांनी त्याचे समाधानकारक उत्तरे दिली. या कार्यक्रमाला ६६ विद्यार्थ्यांनी हजेरी लावली. प्रा. बी. बी. कोल्हे यांनी सूत्रसंचालन केले व प्रा. देविदास दुर्गेष्ट यांनी आभार मानले व कार्यक्रम संपन्न झाला.