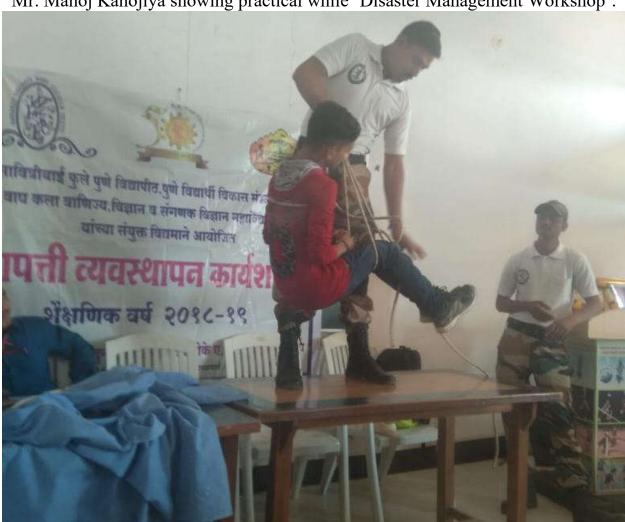

information to the students on how to protect themselves in case of sudden famine. A large number of students attended this workshop. Students were given a meal after completing the training. The members of the Student Development Board worked hard to make the workshop a success.

PRINCIPAL

K. NAGHARTS.COM.,SCI.,&COMI SCIENCE COLLEGE. CHANDORI-422201 TAL. NIPHAD, DIST. NASHIK Photos of a lecture & practical of 'Disaster Management Workshop' (Life skills). Date-21 February 2019.



Mr. Prashant Waghmare lecturing while 'Disaster Management Workshop'.



Mr. Prashant Waghmare while guiding students at Disaster Management Workshop.

Photos of training on 'Disaster Management' (Life skills). Date-21 February 2019.



Mr. Manoj Kanojiya showing practical while 'Disaster Management Workshop'.



Mr. Manoj Kanojiya showing practical while Disaster Management Workshop.



## के. के. वाघ शिक्षण संस्था संचलित, के. के. वाघ कला, वाणिज्य, विज्ञान व संगणक विज्ञान महाविद्यालय, चांदोरी, ता. निफाड, जि. नाशिक 🕾 ०२५५०-२३३४३८, २३३४३९

दिनांक: १४/०१/२०१९

## विद्यार्थ्यांसाठी सूचना

महाविद्यालयातील सर्व विद्यार्थ्यांना कळविण्यात येते की, गुरुवार दि. १७/०१/२०१९ रोजी के. के. वाघ वरिष्ठ महाविद्यालय चांदोरी, येथे 'महिला आरोग्य' विषयावर व्याख्यानाचे आयोजन करण्यात आले आहे. तरी सर्व विद्यार्थिनींनी याची नोंद घ्यावी.

्रप<del>ाद्</del>यार्थः प्रा<u>च</u>्चार्यः

कर्मवीर काकासाहें बच्च कला,वाणिज्य, बिङ्ग-न मंग्राक विज्ञान महाविदयालय,चाटोर्ग ता.निकाड जि नामिक ५२०



Karmaveer Kakasaheb Wagh Arts, Commerce, Science & Computer Science College CHANDORI, Tal. Niphad, Dist. Nashik - 422 201.

ID No. (PU/NS/A