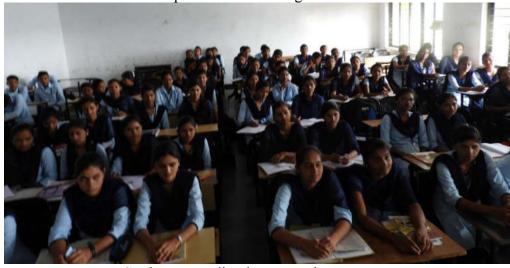

## योग प्राणायाम प्रशिक्षण अहवाल

जिमखाना विभाग, विद्यार्थी विकास मंडळ यांच्या संयुक्त विद्यमाने के. के. वाघ कला, वाणिज्य, विज्ञान व संगणक महाविद्यालय, चांदोरी येथे २७/०९/२०१९ ध्यान व योगा प्रशिक्षणाचे आयोजन करण्यात आले होते. चांदोरी ता. निफाड येथील योग प्रशिक्षक श्री. वैभव उफाडे याप्रसंगी उपस्थित होते. श्री. उफाडे यांनी विद्यार्थ्यांना जीवनात योगाचे तसेच ध्यानाचे महत्व पटवून देताना योगामुळे व ध्यानधारणेमुळे आपल्या जीवनात काय बदल होतो याबद्दल सखोल मार्गदर्शन केले. त्याचबरोबर त्यांनी ध्यान कसे करावे याचे प्रशिक्षण विद्यर्थ्यांना दिले. कार्यक्रमाच्या सुरुवातीला श्री. उफाडे यांचा सत्कार करण्यात आला. याप्रसंगी उपप्राचार्य प्रा. ठोके ए. एस. यांनी विद्यार्थ्यांना योगाबद्दल माहिती दिली. विद्यार्थ्यांनी या कार्यक्रमादरम्यान काही प्रश्न विचारले व प्रशिक्षकांनी त्याचे समाधानकारक उत्तरे दिली. या कार्यक्रमाला ६६ विद्यार्थ्यांनी हजेरी लावली. प्रा. बी. बी. कोल्हे यांनी सूत्रसंचालन केले व प्रा. देविदास दुर्गेष्ट यांनी आभार मानले व कार्यक्रम संपन्न झाला.

प्राचार्य प्राचार्य

कर्मवीर काकासाहेब वाघ कता. वाणिज्य, विज्ञान व संगणक विज्ञान महाविद्यालय, चांदोरी ता. निफाड, जि. नाशिक-४२२ २०१ Photos of 'Meditation Training Program' (Life skills). Date-20 September 2019.

Mr. Vaibhav Uphade while giving an information about Meditation.

Students while doing Meditation practice.

PRINCIPAL

K.K.Wagh Arts, Com.Sci.& Comp.
Science College, CHANDORI,
Tal.Niphad, Dist.Nashik-422 201