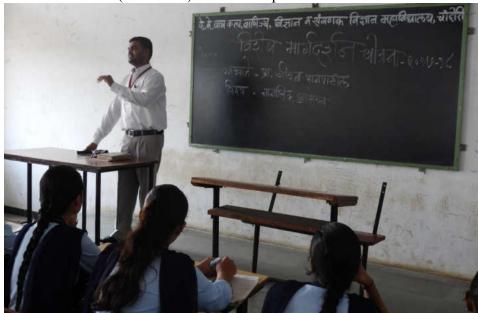

## योग प्राणायाम प्रशिक्षण अहवाल

जिमखाना विभाग, विद्यार्थी विकास मंडळ यांच्या संयुक्त विद्यमाने के. के. वाघ कला, वाणिज्य, विज्ञान व संगणक महाविद्यालय, चांदोरी येथे २७/०९/२०१९ ध्यान व योगा प्रशिक्षणाचे आयोजन करण्यात आले होते. चांदोरी ता. निफाड येथील योग प्रशिक्षक श्री. वैभव उफाडे याप्रसंगी उपस्थित होते. श्री. उफाडे यांनी विद्यार्थ्यांना जीवनात योगाचे तसेच ध्यानाचे महत्व पटवून देताना योगामुळे व ध्यानधारणेमुळे आपल्या जीवनात काय बदल होतो याबद्दल सखोल मार्गदर्शन केले. त्याचबरोबर त्यांनी ध्यान कसे करावे याचे प्रशिक्षण विद्यर्थ्यांना दिले. कार्यक्रमाच्या सुरुवातीला श्री. उफाडे यांचा सत्कार करण्यात आला. याप्रसंगी उपप्राचार्य प्रा. ठोके ए. एस. यांनी विद्यार्थ्यांना योगाबद्दल माहिती दिली. विद्यार्थ्यांनी या कार्यक्रमादरम्यान काही प्रश्न विचारले व प्रशिक्षकांनी त्याचे समाधानकारक उत्तरे दिली. या कार्यक्रमाला ६६ विद्यार्थ्यांनी हजेरी लावली. प्रा. बी. बी. कोल्हे यांनी सूत्रसंचालन केले व प्रा. देविदास दुर्गेष्ट यांनी आभार मानले व कार्यक्रम संपन्न झाला.

प्राचार्य प्राचार्य

कर्मवीर काकासाहेब वाघ कता. वाणिज्य, विज्ञान व संगणक विज्ञान महाविद्यालय, चांदोरी ता. निफाड, जि. नाशिक-४२२ २०१ Photos of 'Meditation Training Program' (Life skills). Date-20 September 2019.

Mr. Vaibhav Uphade while giving an information about Meditation.

Students while doing Meditation practice.

PRINCIPAL

K.K.Wagh Arts, Com.Sci.& Comp.
Science College, CHANDORI,
Tal.Niphad, Dist.Nashik-422 201