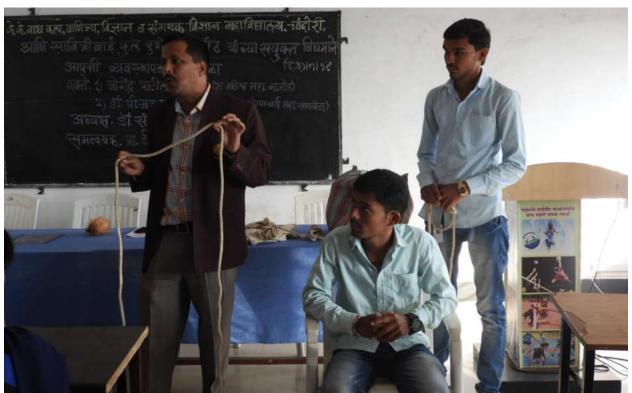

## योग प्राणायाम प्रशिक्षण अहवाल

जिमखाना विभाग, विद्यार्थी विकास मंडळ यांच्या संयुक्त विद्यमाने के. के. वाघ कला, वाणिज्य, विज्ञान व संगणक महाविद्यालय, चांदोरी येथे २७/०९/२०१९ ध्यान व योगा प्रशिक्षणाचे आयोजन करण्यात आले होते. चांदोरी ता. निफाड येथील योग प्रशिक्षक श्री. वैभव उफाडे याप्रसंगी उपस्थित होते. श्री. उफाडे यांनी विद्यार्थ्यांना जीवनात योगाचे तसेच ध्यानाचे महत्व पटवून देताना योगामुळे व ध्यानधारणेमुळे आपल्या जीवनात काय बदल होतो याबद्दल सखोल मार्गदर्शन केले. त्याचबरोबर त्यांनी ध्यान कसे करावे याचे प्रशिक्षण विद्यर्थ्यांना दिले. कार्यक्रमाच्या सुरुवातीला श्री. उफाडे यांचा सत्कार करण्यात आला. याप्रसंगी उपप्राचार्य प्रा. ठोके ए. एस. यांनी विद्यार्थ्यांना योगाबद्दल माहिती दिली. विद्यार्थ्यांनी या कार्यक्रमादरम्यान काही प्रश्न विचारले व प्रशिक्षकांनी त्याचे समाधानकारक उत्तरे दिली. या कार्यक्रमाला ६६ विद्यार्थ्यांनी हजेरी लावली. प्रा. बी. बी. कोल्हे यांनी सूत्रसंचालन केले व प्रा. देविदास दुर्गेष्ट यांनी आभार मानले व कार्यक्रम संपन्न झाला.

प्राचार्य प्राचार्य

कर्मवीर काकासाहेब वाघ कता. वाणिज्य, विज्ञान व संगणक विज्ञान महाविद्यालय, चांदोरी ता. निफाड, जि. नाशिक-४२२ २०१ Photos of 'Meditation Training Program' (Life skills). Date-20 September 2019.

Mr. Vaibhav Uphade while giving an information about Meditation.

Students while doing Meditation practice.

PRINCIPAL

K.K.Wagh Arts, Com.Sci.& Comp.
Science College, CHANDORI,
Tal.Niphad, Dist.Nashik-422 201