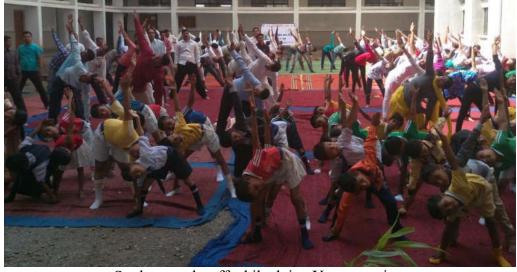

यावेळी दोन्ही योग शिक्षकांनी विविध आसनांची प्रात्याक्षिके करून दाखविली. त्यामध्ये प्रामुख्याने पद्मासन, अर्धपद्मासन, वज्रासन, सिद्धासन, पवनमुक्तासन, सर्वांगासन, शशांकासन, शीर्षासन, सुखासन या आसनांचा अभ्यास करण्यात आला. तसेच, सूर्यनमस्कार व त्याचे फायदे प्रात्याक्षिके करून समजवण्यात आली.