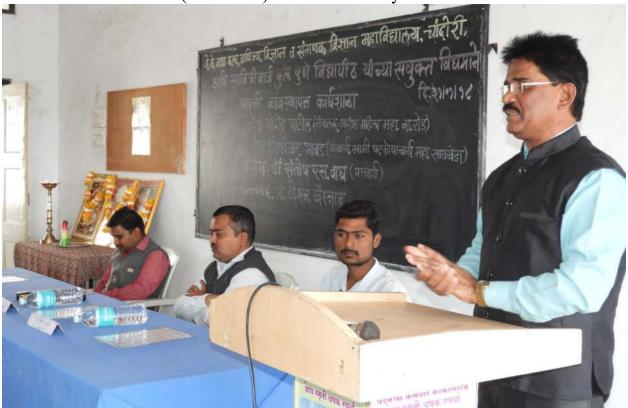

## योग प्राणायाम प्रशिक्षण अहवाल

जिमखाना विभाग, विद्यार्थी विकास मंडळ यांच्या संयुक्त विद्यमाने के. के. वाघ कला, वाणिज्य, विज्ञान व संगणक महाविद्यालय, चांदोरी येथे २७/०९/२०१९ ध्यान व योगा प्रशिक्षणाचे आयोजन करण्यात आले होते. चांदोरी ता. निफाड येथील योग प्रशिक्षक श्री. वैभव उफाडे याप्रसंगी उपस्थित होते. श्री. उफाडे यांनी विद्यार्थ्यांना जीवनात योगाचे तसेच ध्यानाचे महत्व पटवून देताना योगामुळे व ध्यानधारणेमुळे आपल्या जीवनात काय बदल होतो याबद्दल सखोल मार्गदर्शन केले. त्याचबरोबर त्यांनी ध्यान कसे करावे याचे प्रशिक्षण विद्यर्थ्यांना दिले. कार्यक्रमाच्या सुरुवातीला श्री. उफाडे यांचा सत्कार करण्यात आला. याप्रसंगी उपप्राचार्य प्रा. ठोके ए. एस. यांनी विद्यार्थ्यांना योगाबद्दल माहिती दिली. विद्यार्थ्यांनी या कार्यक्रमादरम्यान काही प्रश्न विचारले व प्रशिक्षकांनी त्याचे समाधानकारक उत्तरे दिली. या कार्यक्रमाला ६६ विद्यार्थ्यांनी हजेरी लावली. प्रा. बी. बी. कोल्हे यांनी सूत्रसंचालन केले व प्रा. देविदास दुर्गेष्ट यांनी आभार मानले व कार्यक्रम संपन्न झाला.

प्राचार्य प्राचार्य

कर्मवीर काकासाहेब वाघ कता. वाणिज्य, विज्ञान व संगणक विज्ञान महाविद्यालय, चांदोरी ता. निफाड, जि. नाशिक-४२२ २०१ Photos of 'Meditation Training Program' (Life skills). Date-20 September 2019.

Mr. Vaibhav Uphade while giving an information about Meditation.

Students while doing Meditation practice.

PRINCIPAL

K.K.Wagh Arts, Com.Sci.& Comp.
Science College, CHANDORI,
Tal.Niphad, Dist.Nashik-422 201