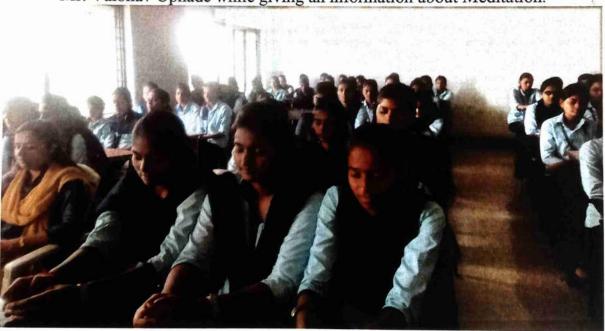

## योग प्राणायाम प्रशिक्षण अहवाल

जिमखाना विभाग, विद्यार्थी विकास मंडळ यांच्या संयुक्त विद्यमाने के. के. वाघ कला, वाणिज्य, विज्ञान व संगणक महाविद्यालय, चांदोरी येथे २७/०९/२०१९ ध्यान व योगा प्रशिक्षणाचे आयोजन करण्यात आले होते. चांदोरी ता. निफाड येथील योग प्रशिक्षक श्री. वैभव उफाडे याप्रसंगी उपस्थित होते. श्री. उफाडे यांनी विद्यार्थ्यांना जीवनात योगाचे तसेच ध्यानाचे महत्व पटवून देताना योगामुळे व ध्यानधारणेमुळे आपल्या जीवनात काय बदल होतो याबद्दल सखोल मार्गदर्शन केले. त्याचबरोबर त्यांनी ध्यान कसे करावे याचे प्रशिक्षण विद्यर्थ्यांना दिले. कार्यक्रमाच्या सुरुवातीला श्री. उफाडे यांचा सत्कार करण्यात आला. याप्रसंगी उपप्राचार्य प्रा. ठोके ए. एस. यांनी विद्यार्थ्यांना योगाबद्दल माहिती दिली. विद्यार्थ्यांनी या कार्यक्रमादरम्यान काही प्रश्न विचारले व प्रशिक्षकांनी त्याचे समाधानकारक उत्तरे दिली. या कार्यक्रमाला ६६ विद्यार्थ्यांनी हजेरी लावली. प्रा. बी. बी. कोल्हे यांनी सूत्रसंचालन केले व प्रा. देविदास दुर्गेष्ट यांनी आभार मानले व कार्यक्रम संपन्न झाला.

प्राचार्य प्राचार्य

कर्मवीर काकासाहेब वाघ कता. वाणिज्य, विज्ञान व संगणक विज्ञान महाविद्यालय, चांदोरी ता. निफाड, जि. नाशिक-४२२ २०१ Photos of 'Meditation Training Program' (Life skills). Date-20 September 2019.

Mr. Vaibhav Uphade while giving an information about Meditation.

Students while doing Meditation practice.

PRINCIPAL

K.K.Wagh Arts, Com.Sci.& Comp.
Science College, CHANDORI,
Tal.Niphad, Dist.Nashik-422 201