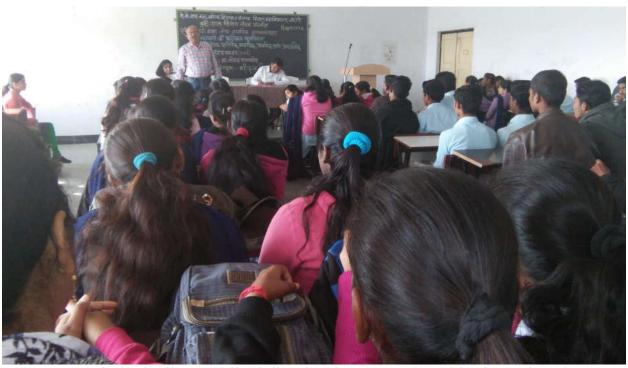

प्राचार्य प्राचार्य

कर्मवीर काकासाहेब वाघ कता. वाणिज्य, विज्ञान व संगणक विज्ञान महाविद्यालय, चांदोरी ता. निफाड, जि. नाशिक-४२२ २०१ Photos of 'Meditation Training Program' (Life skills). Date-20 September 2019.

Mr. Vaibhav Uphade while giving an information about Meditation.

Students while doing Meditation practice.

PRINCIPAL

K.K.Wagh Arts, Com.Sci.& Comp.
Science College, CHANDORI,
Tal.Niphad, Dist.Nashik-422 201