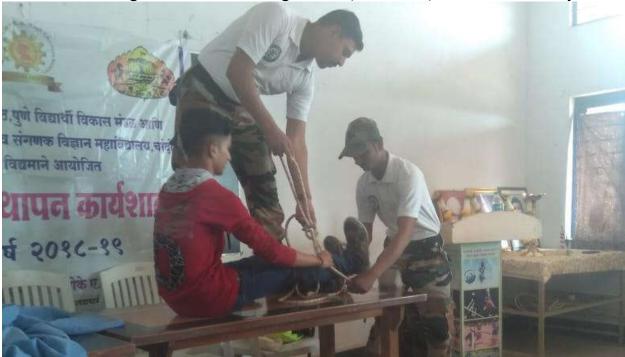

also provided guidance on earthquake and tsunami management. He gave detailed information to the students on how to protect themselves in case of sudden famine. A large number of students attended this workshop. Students were given a meal after completing the training. The members of the Student Development Board worked hard to make the workshop a success.

PRINCIPAL

K. NAGHARTS.COM.,SCI.,&COMI SCIENCE COLLEGE. CHANDORI-422201 TAL. NIPHAD, DIST. NASHIK Photos of a lecture & practical of 'Disaster Management Workshop' (Life skills). Date-21 February 2019.



Mr. Prashant Waghmare lecturing while 'Disaster Management Workshop'.



Mr. Prashant Waghmare while guiding students at Disaster Management Workshop.

Photos of training on 'Disaster Management' (Life skills). Date-21 February 2019.



Mr. Manoj Kanojiya showing practical while 'Disaster Management Workshop'.



Mr. Manoj Kanojiya showing practical while Disaster Management Workshop.



## के. के. वाघ शिक्षण संस्था संचलित, के. के. वाघ कला, वाणिज्य, विज्ञान व संगणक विज्ञान महाविद्यालय, चांदोरी, ता. निफाड, जि. नाशिक 🕾 ०२५५०-२३३४३८, २३३४३९

दिनांक: १४/०१/२०१९

## विद्यार्थ्यांसाठी सूचना

महाविद्यालयातील सर्व विद्यार्थ्यांना कळविण्यात येते की, गुरुवार दि. १७/०१/२०१९ रोजी के. के. वाघ वरिष्ठ महाविद्यालय चांदोरी, येथे 'महिला आरोग्य' विषयावर व्याख्यानाचे आयोजन करण्यात आले आहे. तरी सर्व विद्यार्थिनींनी याची नोंद घ्यावी.

्रप<del>ाद्</del>यार्थः प्रा<u>च</u>्चार्यः

कर्मवीर काकासाहें बच्च कला,वाणिज्य, बिङ्ग-न मंग्राक विज्ञान महाविदयालय,चाटोर्ग ता.निकाड जि नामिक ५२०



Karmaveer Kakasaheb Wagh Arts, Commerce, Science & Computer S