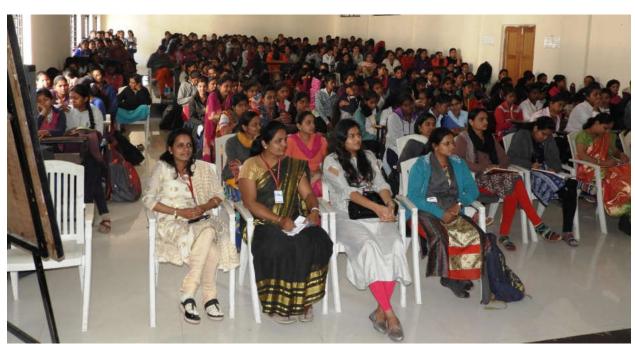

## योग प्राणायाम प्रशिक्षण अहवाल

जिमखाना विभाग, विद्यार्थी विकास मंडळ यांच्या संयुक्त विद्यमाने के. के. वाघ कला, वाणिज्य, विज्ञान व संगणक महाविद्यालय, चांदोरी येथे २७/०९/२०१९ ध्यान व योगा प्रशिक्षणाचे आयोजन करण्यात आले होते. चांदोरी ता. निफाड येथील योग प्रशिक्षक श्री. वैभव उफाडे याप्रसंगी उपस्थित होते. श्री. उफाडे यांनी विद्यार्थ्यांना जीवनात योगाचे तसेच ध्यानाचे महत्व पटवून देताना योगामुळे व ध्यानधारणेमुळे आपल्या जीवनात काय बदल होतो याबद्दल सखोल मार्गदर्शन केले. त्याचबरोबर त्यांनी ध्यान कसे करावे याचे प्रशिक्षण विद्यर्थ्यांना दिले. कार्यक्रमाच्या सुरुवातीला श्री. उफाडे यांचा सत्कार करण्यात आला. याप्रसंगी उपप्राचार्य प्रा. ठोके ए. एस. यांनी विद्यार्थ्यांना योगाबद्दल माहिती दिली. विद्यार्थ्यांनी या कार्यक्रमादरम्यान काही प्रश्न विचारले व प्रशिक्षकांनी त्याचे समाधानकारक उत्तरे दिली. या कार्यक्रमाला ६६ विद्यार्थ्यांनी हजेरी लावली. प्रा. बी. बी. कोल्हे यांनी सूत्रसंचालन केले व प्रा. देविदास दुर्गेष्ट यांनी आभार मानले व कार्यक्रम संपन्न झाला.

प्राचार्य प्राचार्य

कर्मवीर काकासाहेब वाघ कता. वाणिज्य, विज्ञान व संगणक विज्ञान महाविद्यालय, चांदोरी ता. निफाड, जि. नाशिक-४२२ २०१ Photos of 'Meditation Training Program' (Life skills). Date-20 September 2019.

Mr. Vaibhav Uphade while giving an information about Meditation.

Students while doing Meditation practice.

PRINCIPAL

K.K.Wagh Arts, Com.Sci.& Comp.
Science College, CHANDORI,
Tal.Niphad, Dist.Nashik-422 201