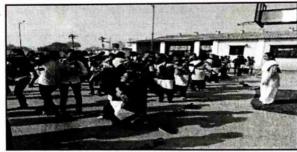

शुक्रवार दि. २१ जुन, २०१९ रोजी 'आंतरराष्ट्रीय योग दिवस' राष्ट्रीय सेवा योजना स्वयंसेवकांच्या व के. के. वाघ शैक्षणिक संकुल चांदोरी ता. निफाड जि. नाशिक येथील विविध महाविद्यालयांच्या उपस्थितीत साजरा करण्यात आला. या कार्यक्रमासाठी प्रमुख मार्गदर्शक म्हणून पतंजली योग केंद्राचे योगशिक्षक मा. श्री. मधुकरजी आवारे, मा. श्री. वैभव उफाडे, मा. श्री ज्ञानेश्वर टर्ले व कु. अश्विनी आवारे हे उपस्थित होते. यावेळी बोलतांना योगशिक्षक मा. श्री. मधुकरजी आवारे यांनी असे सांगितले की, शरीरातील सांधे लवचीक बनविण्यासाठी, शरीर निरोगी राखण्यासाठी, अंतर्गत अवयवांना मर्दन होण्यासाठी, शरीराचा आकार बांधेसूद राखण्यासाठी आणि मन शांत व एकाग्र करण्यासाठी केलेली शरीराची विशिष्ट प्रकारची आकृती म्हणजे 'योगासन' होय.

यावेळी दोन्ही योग शिक्षकांनी विविध आसनांची प्रात्याक्षिके करून दाखविली. त्यामध्ये प्रामुख्याने पद्मासन, अर्धपद्मासन, वज्रासन, सिद्धासन, पवनमुक्तासन, सर्वांगासन, शशांकासन, शीर्षासन, सुखासन या आसनांचा अभ्यास करण्यात आला. तसेच, सूर्यनमस्कार व त्याचे फायदे प्रात्याक्षिके करून समजवण्यात आली.