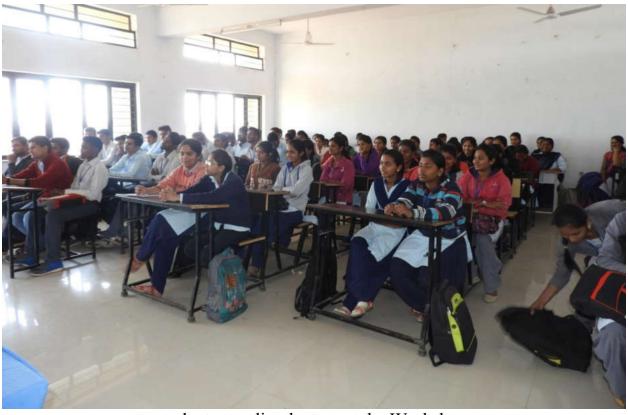

## योग प्राणायाम प्रशिक्षण अहवाल

जिमखाना विभाग, विद्यार्थी विकास मंडळ यांच्या संयुक्त विद्यमाने के. के. वाघ कला, वाणिज्य, विज्ञान व संगणक महाविद्यालय, चांदोरी येथे २७/०९/२०१९ ध्यान व योगा प्रशिक्षणाचे आयोजन करण्यात आले होते. चांदोरी ता. निफाड येथील योग प्रशिक्षक श्री. वैभव उफाडे याप्रसंगी उपस्थित होते. श्री. उफाडे यांनी विद्यार्थ्यांना जीवनात योगाचे तसेच ध्यानाचे महत्व पटवून देताना योगामुळे व ध्यानधारणेमुळे आपल्या जीवनात काय बदल होतो याबद्दल सखोल मार्गदर्शन केले. त्याचबरोबर त्यांनी ध्यान कसे करावे याचे प्रशिक्षण विद्यर्थ्यांना दिले. कार्यक्रमाच्या सुरुवातीला श्री. उफाडे यांचा सत्कार करण्यात आला. याप्रसंगी उपप्राचार्य प्रा. ठोके ए. एस. यांनी विद्यार्थ्यांना योगाबद्दल माहिती दिली. विद्यार्थ्यांनी या कार्यक्रमादरम्यान काही प्रश्न विचारले व प्रशिक्षकांनी त्याचे समाधानकारक उत्तरे दिली. या कार्यक्रमाला ६६ विद्यार्थ्यांनी हजेरी लावली. प्रा. बी. बी. कोल्हे यांनी सूत्रसंचालन केले व प्रा. देविदास दुर्गेष्ट यांनी आभार मानले व कार्यक्रम संपन्न झाला.

प्राचार्य प्राचार्य

कर्मवीर काकासाहेब वाघ कता. वाणिज्य, विज्ञान व संगणक विज्ञान महाविद्यालय, चांदोरी ता. निफाड, जि. नाशिक-४२२ २०१ Photos of 'Meditation Training Program' (Life skills). Date-20 September 2019.

Mr. Vaibhav Uphade while giving an information about Meditation.

Students while doing Meditation practice.

PRINCIPAL

K.K.Wagh Arts, Com.Sci.& Comp.
Science College, CHANDORI,
Tal.Niphad, Dist.Nashik-422 201