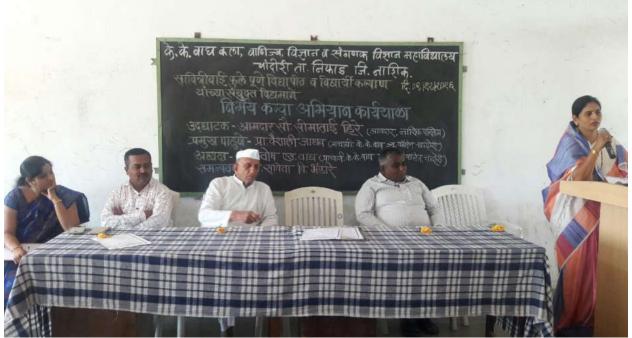

## योग प्राणायाम प्रशिक्षण अहवाल

जिमखाना विभाग, विद्यार्थी विकास मंडळ यांच्या संयुक्त विद्यमाने के. के. वाघ कला, वाणिज्य, विज्ञान व संगणक महाविद्यालय, चांदोरी येथे २७/०९/२०१९ ध्यान व योगा प्रशिक्षणाचे आयोजन करण्यात आले होते. चांदोरी ता. निफाड येथील योग प्रशिक्षक श्री. वैभव उफाडे याप्रसंगी उपस्थित होते. श्री. उफाडे यांनी विद्यार्थ्यांना जीवनात योगाचे तसेच ध्यानाचे महत्व पटवून देताना योगामुळे व ध्यानधारणेमुळे आपल्या जीवनात काय बदल होतो याबद्दल सखोल मार्गदर्शन केले. त्याचबरोबर त्यांनी ध्यान कसे करावे याचे प्रशिक्षण विद्यर्थ्यांना दिले. कार्यक्रमाच्या सुरुवातीला श्री. उफाडे यांचा सत्कार करण्यात आला. याप्रसंगी उपप्राचार्य प्रा. ठोके ए. एस. यांनी विद्यार्थ्यांना योगाबद्दल माहिती दिली. विद्यार्थ्यांनी या कार्यक्रमादरम्यान काही प्रश्न विचारले व प्रशिक्षकांनी त्याचे समाधानकारक उत्तरे दिली. या कार्यक्रमाला ६६ विद्यार्थ्यांनी हजेरी लावली. प्रा. बी. बी. कोल्हे यांनी सूत्रसंचालन केले व प्रा. देविदास दुर्गेष्ट यांनी आभार मानले व कार्यक्रम संपन्न झाला.

प्राचार्य प्राचार्य

कर्मवीर काकासाहेब वाघ कता. वाणिज्य, विज्ञान व संगणक विज्ञान महाविद्यालय, चांदोरी ता. निफाड, जि. नाशिक-४२२ २०१ Photos of 'Meditation Training Program' (Life skills). Date-20 September 2019.

Mr. Vaibhav Uphade while giving an information about Meditation.

Students while doing Meditation practice.

PRINCIPAL

K.K.Wagh Arts, Com.Sci.& Comp.
Science College, CHANDORI,
Tal.Niphad, Dist.Nashik-422 201