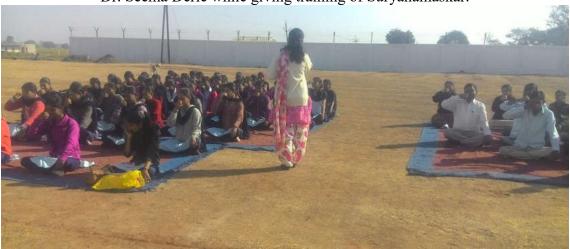

## योग प्राणायाम प्रशिक्षण अहवाल

जिमखाना विभाग, विद्यार्थी विकास मंडळ यांच्या संयुक्त विद्यमाने के. के. वाघ कला, वाणिज्य, विज्ञान व संगणक महाविद्यालय, चांदोरी येथे २७/०९/२०१९ ध्यान व योगा प्रशिक्षणाचे आयोजन करण्यात आले होते. चांदोरी ता. निफाड येथील योग प्रशिक्षक श्री. वैभव उफाडे याप्रसंगी उपस्थित होते. श्री. उफाडे यांनी विद्यार्थ्यांना जीवनात योगाचे तसेच ध्यानाचे महत्व पटवून देताना योगामुळे व ध्यानधारणेमुळे आपल्या जीवनात काय बदल होतो याबद्दल सखोल मार्गदर्शन केले. त्याचबरोबर त्यांनी ध्यान कसे करावे याचे प्रशिक्षण विद्यर्थ्यांना दिले. कार्यक्रमाच्या सुरुवातीला श्री. उफाडे यांचा सत्कार करण्यात आला. याप्रसंगी उपप्राचार्य प्रा. ठोके ए. एस. यांनी विद्यार्थ्यांना योगाबद्दल माहिती दिली. विद्यार्थ्यांनी या कार्यक्रमादरम्यान काही प्रश्न विचारले व प्रशिक्षकांनी त्याचे समाधानकारक उत्तरे दिली. या कार्यक्रमाला ६६ विद्यार्थ्यांनी हजेरी लावली. प्रा. बी. बी. कोल्हे यांनी सूत्रसंचालन केले व प्रा. देविदास दुर्गेष्ट यांनी आभार मानले व कार्यक्रम संपन्न झाला.

प्राचार्य प्राचार्य

कर्मवीर काकासाहेब वाघ कता. वाणिज्य, विज्ञान व संगणक विज्ञान महाविद्यालय, चांदोरी ता. निफाड, जि. नाशिक-४२२ २०१ Photos of 'Meditation Training Program' (Life skills). Date-20 September 2019.

Mr. Vaibhav Uphade while giving an information about Meditation.

Students while doing Meditation practice.

PRINCIPAL

K.K.Wagh Arts, Com.Sci.& Comp.
Science College, CHANDORI,
Tal.Niphad, Dist.Nashik-422 201