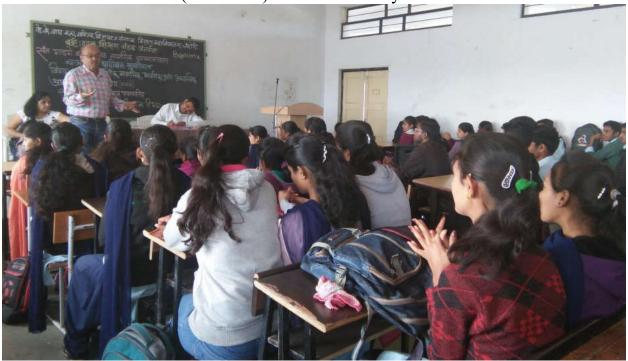

प्राचार्य प्राचार्य

कर्मवीर काकासाहेब वाघ कता. वाणिज्य, विज्ञान व संगणक विज्ञान महाविद्यालय, चांदोरी ता. निफाड, जि. नाशिक-४२२ २०१ Photos of 'Meditation Training Program' (Life skills). Date-20 September 2019.

Mr. Vaibhav Uphade while giving an information about Meditation.

Students while doing Meditation practice.

PRINCIPAL

K.K.Wagh Arts, Com.Sci.& Comp.
Science College, CHANDORI,
Tal.Niphad, Dist.Nashik-422 201