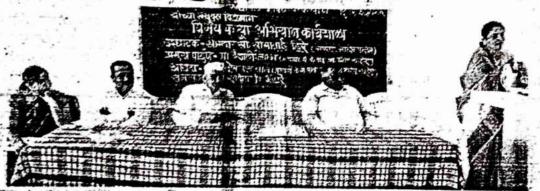

## योग प्राणायाम प्रशिक्षण अहवाल

जिमखाना विभाग, विद्यार्थी विकास मंडळ यांच्या संयुक्त विद्यमाने के. के. वाघ कला, वाणिज्य, विज्ञान व संगणक महाविद्यालय, चांदोरी येथे २७/०९/२०१९ ध्यान व योगा प्रशिक्षणाचे आयोजन करण्यात आले होते. चांदोरी ता. निफाड येथील योग प्रशिक्षक श्री. वैभव उफाडे याप्रसंगी उपस्थित होते. श्री. उफाडे यांनी विद्यार्थ्यांना जीवनात योगाचे तसेच ध्यानाचे महत्व पटवून देताना योगामुळे व ध्यानधारणेमुळे आपल्या जीवनात काय बदल होतो याबद्दल सखोल मार्गदर्शन केले. त्याचबरोबर त्यांनी ध्यान कसे करावे याचे प्रशिक्षण विद्यर्थ्यांना दिले. कार्यक्रमाच्या सुरुवातीला श्री. उफाडे यांचा सत्कार करण्यात आला. याप्रसंगी उपप्राचार्य प्रा. ठोके ए. एस. यांनी विद्यार्थ्यांना योगाबद्दल माहिती दिली. विद्यार्थ्यांनी या कार्यक्रमादरम्यान काही प्रश्न विचारले व प्रशिक्षकांनी त्याचे समाधानकारक उत्तरे दिली. या कार्यक्रमाला ६६ विद्यार्थ्यांनी हजेरी लावली. प्रा. बी. बी. कोल्हे यांनी सूत्रसंचालन केले व प्रा. देविदास दुर्गेष्ट यांनी आभार मानले व कार्यक्रम संपन्न झाला.

प्राचार्य प्राचार्य

कर्मवीर काकासाहेब वाघ कता. वाणिज्य, विज्ञान व संगणक विज्ञान महाविद्यालय, चांदोरी ता. निफाड, जि. नाशिक-४२२ २०१ Photos of 'Meditation Training Program' (Life skills). Date-20 September 2019.

Mr. Vaibhav Uphade while giving an information about Meditation.

Students while doing Meditation practice.

PRINCIPAL

K.K.Wagh Arts, Com.Sci.& Comp.
Science College, CHANDORI,
Tal.Niphad, Dist.Nashik-422 201