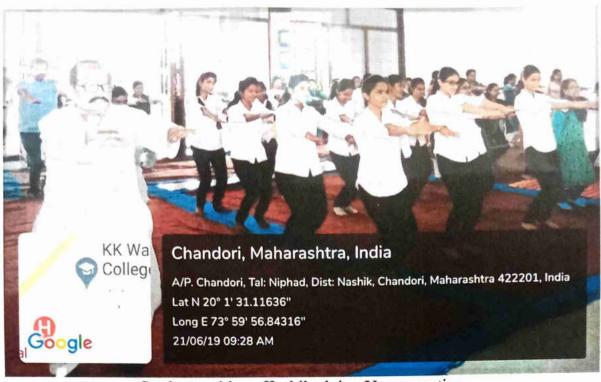

यावेळी दोन्ही योग शिक्षकांनी विविध आसनांची प्रात्याक्षिके करून दाखविली. त्यामध्ये प्रामुख्याने पद्मासन, अर्धपद्मासन, वज्रासन, सिद्धासन, पवनमुक्तासन, सर्वांगासन, शशांकासन, शीर्षासन, सुखासन या आसनांचा अभ्यास करण्यात आला. तसेच, सूर्यनमस्कार व त्याचे फायदे प्रात्याक्षिके करून समजवण्यात आली.