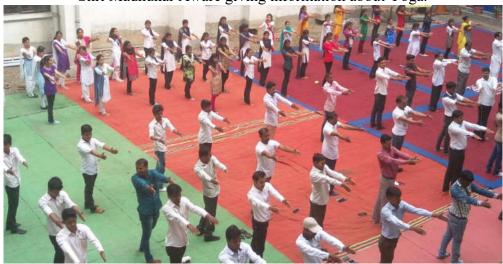

यावेळी दोन्ही योग शिक्षकांनी विविध आसनांची प्रात्याक्षिके करून दाखविली. त्यामध्ये प्रामुख्याने पद्मासन, अर्धपद्मासन, वज्रासन, सिद्धासन, पवनमुक्तासन, सर्वांगासन, शशांकासन, शीर्षासन, सुखासन या आसनांचा अभ्यास करण्यात आला. तसेच, सूर्यनमस्कार व त्याचे फायदे प्रात्याक्षिके करून समजवण्यात आली.