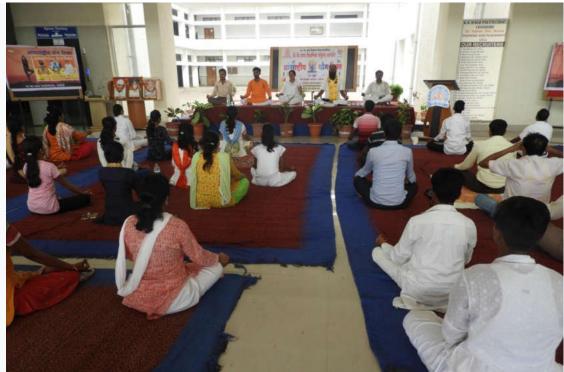

## योग प्राणायाम प्रशिक्षण अहवाल

जिमखाना विभाग, विद्यार्थी विकास मंडळ यांच्या संयुक्त विद्यमाने के. के. वाघ कला, वाणिज्य, विज्ञान व संगणक महाविद्यालय, चांदोरी येथे २७/०९/२०१९ ध्यान व योगा प्रशिक्षणाचे आयोजन करण्यात आले होते. चांदोरी ता. निफाड येथील योग प्रशिक्षक श्री. वैभव उफाडे याप्रसंगी उपस्थित होते. श्री. उफाडे यांनी विद्यार्थ्यांना जीवनात योगाचे तसेच ध्यानाचे महत्व पटवून देताना योगामुळे व ध्यानधारणेमुळे आपल्या जीवनात काय बदल होतो याबद्दल सखोल मार्गदर्शन केले. त्याचबरोबर त्यांनी ध्यान कसे करावे याचे प्रशिक्षण विद्यर्थ्यांना दिले. कार्यक्रमाच्या सुरुवातीला श्री. उफाडे यांचा सत्कार करण्यात आला. याप्रसंगी उपप्राचार्य प्रा. ठोके ए. एस. यांनी विद्यार्थ्यांना योगाबद्दल माहिती दिली. विद्यार्थ्यांनी या कार्यक्रमादरम्यान काही प्रश्न विचारले व प्रशिक्षकांनी त्याचे समाधानकारक उत्तरे दिली. या कार्यक्रमाला ६६ विद्यार्थ्यांनी हजेरी लावली. प्रा. बी. बी. कोल्हे यांनी सूत्रसंचालन केले व प्रा. देविदास दुर्गेष्ट यांनी आभार मानले व कार्यक्रम संपन्न झाला.

प्राचार्य प्राचार्य

कर्मवीर काकासाहेब वाघ कता. वाणिज्य, विज्ञान व संगणक विज्ञान महाविद्यालय, चांदोरी ता. निफाड, जि. नाशिक-४२२ २०१ Photos of 'Meditation Training Program' (Life skills). Date-20 September 2019.

Mr. Vaibhav Uphade while giving an information about Meditation.

Students while doing Meditation practice.

PRINCIPAL

K.K.Wagh Arts, Com.Sci.& Comp.
Science College, CHANDORI,
Tal.Niphad, Dist.Nashik-422 201