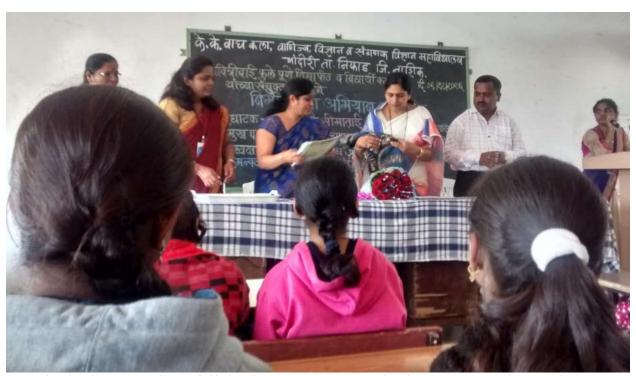

## योग प्राणायाम प्रशिक्षण अहवाल

जिमखाना विभाग, विद्यार्थी विकास मंडळ यांच्या संयुक्त विद्यमाने के. के. वाघ कला, वाणिज्य, विज्ञान व संगणक महाविद्यालय, चांदोरी येथे २७/०९/२०१९ ध्यान व योगा प्रशिक्षणाचे आयोजन करण्यात आले होते. चांदोरी ता. निफाड येथील योग प्रशिक्षक श्री. वैभव उफाडे याप्रसंगी उपस्थित होते. श्री. उफाडे यांनी विद्यार्थ्यांना जीवनात योगाचे तसेच ध्यानाचे महत्व पटवून देताना योगामुळे व ध्यानधारणेमुळे आपल्या जीवनात काय बदल होतो याबद्दल सखोल मार्गदर्शन केले. त्याचबरोबर त्यांनी ध्यान कसे करावे याचे प्रशिक्षण विद्यर्थ्यांना दिले. कार्यक्रमाच्या सुरुवातीला श्री. उफाडे यांचा सत्कार करण्यात आला. याप्रसंगी उपप्राचार्य प्रा. ठोके ए. एस. यांनी विद्यार्थ्यांना योगाबद्दल माहिती दिली. विद्यार्थ्यांनी या कार्यक्रमादरम्यान काही प्रश्न विचारले व प्रशिक्षकांनी त्याचे समाधानकारक उत्तरे दिली. या कार्यक्रमाला ६६ विद्यार्थ्यांनी हजेरी लावली. प्रा. बी. बी. कोल्हे यांनी सूत्रसंचालन केले व प्रा. देविदास दुर्गेष्ट यांनी आभार मानले व कार्यक्रम संपन्न झाला.

प्राचार्य प्राचार्य

कर्मवीर काकासाहेब वाघ कता. वाणिज्य, विज्ञान व संगणक विज्ञान महाविद्यालय, चांदोरी ता. निफाड, जि. नाशिक-४२२ २०१ Photos of 'Meditation Training Program' (Life skills). Date-20 September 2019.

Mr. Vaibhav Uphade while giving an information about Meditation.

Students while doing Meditation practice.

PRINCIPAL

K.K.Wagh Arts, Com.Sci.& Comp.
Science College, CHANDORI,
Tal.Niphad, Dist.Nashik-422 201