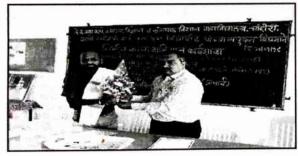

प्राचार्य प्राचार्य

कर्मवीर काकासाहेब वाघ कता. वाणिज्य, विज्ञान व संगणक विज्ञान महाविद्यालय, चांदोरी ता. निफाड, जि. नाशिक-४२२ २०१ Photos of 'Meditation Training Program' (Life skills). Date-20 September 2019.

Mr. Vaibhav Uphade while giving an information about Meditation.

Students while doing Meditation practice.

PRINCIPAL

K.K.Wagh Arts, Com.Sci.& Comp.
Science College, CHANDORI,
Tal.Niphad, Dist.Nashik-422 201