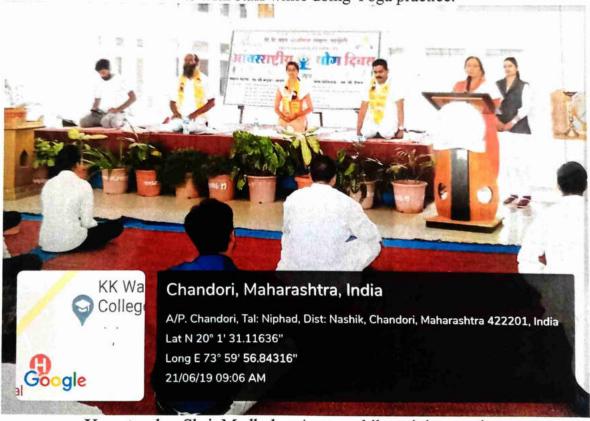

यावेळी के. के. वाघ विषेष्ठ महाविद्यालय, चांदोरीचे प्राचार्य डॉ. आर. के. दातीर यांनी आपल्या अध्यक्षीय भाषणामध्ये योगाचे दैनंदिन जीवनातील महत्व पटवून देतांना भारतीय पुरातन योग शिक्षा विश्वाला आजही तंत्रज्ञानाच्या युगात कशी उपयोगी ठरत आहे, हे विविध दाखले देवून सांगितले.

सदर कार्यक्रमासाठी के. के. वाघ शैक्षणिक संकुल, चांदोरी येथील के. के. वाघ वरिष्ठ महाविद्यालय, चांदोरीचे प्राचार्य डॉ. आर. के. दातीर, के. के. वाघ तंत्रनिकेतन व के. के. वाघ जुनिअर कॉलेजच्या प्राचार्या डॉ. व्ही. आर. खपली, के. के. वाघ इन्स्टिट्यूट ऑफ चांदोरीचे प्राचार्य प्रा. रमेश हिरोळे, के. के. वाघ इंग्लिश स्कूलच्या मुख्याध्यापिका श्रीमती दि. २१ जुन, २०१९ रोजी 'आंतरराष्ट्रीय योग दिवस' साजरा केलेल्या योग दिवसाला स्वयंसेवकांचा तसेच, के. के. वाघ शैक्षणिक संकुलातील विविध महाविद्यालयांचा उस्फूर्त सहभाग लाभला. यामध्ये के. के. वाघ कला, वाणिज्य, विज्ञान व संगणक विज्ञान महाविद्यालय, के. के. वाघ तंत्रनिकेतन, के. के. वाघ औषध निर्माणशास्त्र महाविद्यालय, के. के. वाघ कनिष्ठ महाविद्यालय, चांदोरी ता. निफाड जि. नाशिक यांनी देखील सहभाग नोंदवला.