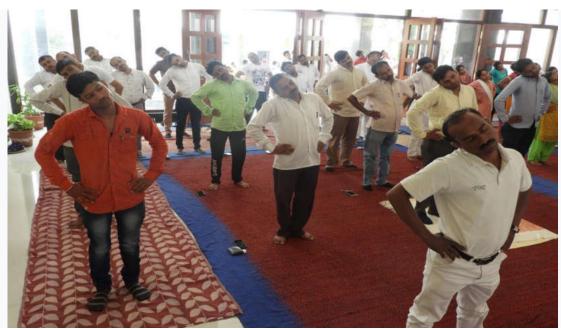

## योग प्राणायाम प्रशिक्षण अहवाल

जिमखाना विभाग, विद्यार्थी विकास मंडळ यांच्या संयुक्त विद्यमाने के. के. वाघ कला, वाणिज्य, विज्ञान व संगणक महाविद्यालय, चांदोरी येथे २७/०९/२०१९ ध्यान व योगा प्रशिक्षणाचे आयोजन करण्यात आले होते. चांदोरी ता. निफाड येथील योग प्रशिक्षक श्री. वैभव उफाडे याप्रसंगी उपस्थित होते. श्री. उफाडे यांनी विद्यार्थ्यांना जीवनात योगाचे तसेच ध्यानाचे महत्व पटवून देताना योगामुळे व ध्यानधारणेमुळे आपल्या जीवनात काय बदल होतो याबद्दल सखोल मार्गदर्शन केले. त्याचबरोबर त्यांनी ध्यान कसे करावे याचे प्रशिक्षण विद्यर्थ्यांना दिले. कार्यक्रमाच्या सुरुवातीला श्री. उफाडे यांचा सत्कार करण्यात आला. याप्रसंगी उपप्राचार्य प्रा. ठोके ए. एस. यांनी विद्यार्थ्यांना योगाबद्दल माहिती दिली. विद्यार्थ्यांनी या कार्यक्रमादरम्यान काही प्रश्न विचारले व प्रशिक्षकांनी त्याचे समाधानकारक उत्तरे दिली. या कार्यक्रमाला ६६ विद्यार्थ्यांनी हजेरी लावली. प्रा. बी. बी. कोल्हे यांनी सूत्रसंचालन केले व प्रा. देविदास दुर्गेष्ट यांनी आभार मानले व कार्यक्रम संपन्न झाला.

प्राचार्य प्राचार्य

कर्मवीर काकासाहेब वाघ कता. वाणिज्य, विज्ञान व संगणक विज्ञान महाविद्यालय, चांदोरी ता. निफाड, जि. नाशिक-४२२ २०१ Photos of 'Meditation Training Program' (Life skills). Date-20 September 2019.

Mr. Vaibhav Uphade while giving an information about Meditation.

Students while doing Meditation practice.

PRINCIPAL

K.K.Wagh Arts, Com.Sci.& Comp.
Science College, CHANDORI,
Tal.Niphad, Dist.Nashik-422 201