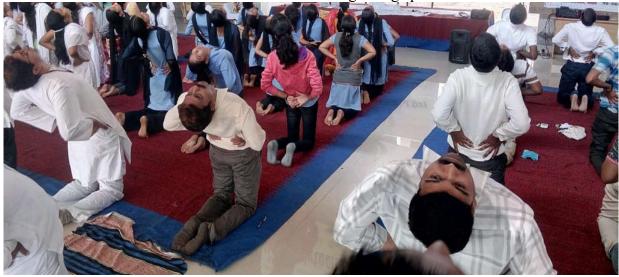

## योग प्राणायाम प्रशिक्षण अहवाल

जिमखाना विभाग, विद्यार्थी विकास मंडळ यांच्या संयुक्त विद्यमाने के. के. वाघ कला, वाणिज्य, विज्ञान व संगणक महाविद्यालय, चांदोरी येथे २७/०९/२०१९ ध्यान व योगा प्रशिक्षणाचे आयोजन करण्यात आले होते. चांदोरी ता. निफाड येथील योग प्रशिक्षक श्री. वैभव उफाडे याप्रसंगी उपस्थित होते. श्री. उफाडे यांनी विद्यार्थ्यांना जीवनात योगाचे तसेच ध्यानाचे महत्व पटवून देताना योगामुळे व ध्यानधारणेमुळे आपल्या जीवनात काय बदल होतो याबद्दल सखोल मार्गदर्शन केले. त्याचबरोबर त्यांनी ध्यान कसे करावे याचे प्रशिक्षण विद्यर्थ्यांना दिले. कार्यक्रमाच्या सुरुवातीला श्री. उफाडे यांचा सत्कार करण्यात आला. याप्रसंगी उपप्राचार्य प्रा. ठोके ए. एस. यांनी विद्यार्थ्यांना योगाबद्दल माहिती दिली. विद्यार्थ्यांनी या कार्यक्रमादरम्यान काही प्रश्न विचारले व प्रशिक्षकांनी त्याचे समाधानकारक उत्तरे दिली. या कार्यक्रमाला ६६ विद्यार्थ्यांनी हजेरी लावली. प्रा. बी. बी. कोल्हे यांनी सूत्रसंचालन केले व प्रा. देविदास दुर्गेष्ट यांनी आभार मानले व कार्यक्रम संपन्न झाला.

प्राचार्य प्राचार्य

कर्मवीर काकासाहेब वाघ कता. वाणिज्य, विज्ञान व संगणक विज्ञान महाविद्यालय, चांदोरी ता. निफाड, जि. नाशिक-४२२ २०१ Photos of 'Meditation Training Program' (Life skills). Date-20 September 2019.

Mr. Vaibhav Uphade while giving an information about Meditation.

Students while doing Meditation practice.

PRINCIPAL

K.K.Wagh Arts, Com.Sci.& Comp.
Science College, CHANDORI,
Tal.Niphad, Dist.Nashik-422 201