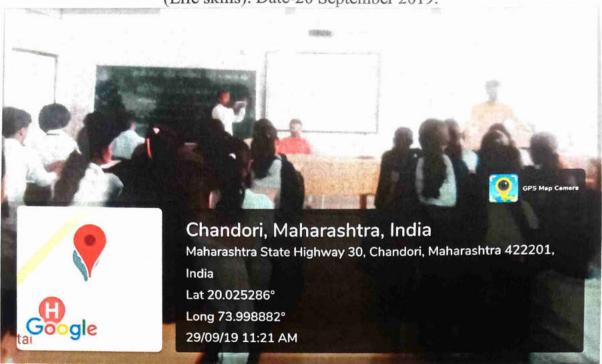

## योग प्राणायाम प्रशिक्षण अहवाल

जिमखाना विभाग, विद्यार्थी विकास मंडळ यांच्या संयुक्त विद्यमाने के. के. वाघ कला, वाणिज्य, विज्ञान व संगणक महाविद्यालय, चांदोरी येथे २७/०९/२०१९ ध्यान व योगा प्रशिक्षणाचे आयोजन करण्यात आले होते. चांदोरी ता. निफाड येथील योग प्रशिक्षक श्री. वैभव उफाडे याप्रसंगी उपस्थित होते. श्री. उफाडे यांनी विद्यार्थ्यांना जीवनात योगाचे तसेच ध्यानाचे महत्व पटवून देताना योगामुळे व ध्यानधारणेमुळे आपल्या जीवनात काय बदल होतो याबद्दल सखोल मार्गदर्शन केले. त्याचबरोबर त्यांनी ध्यान कसे करावे याचे प्रशिक्षण विद्यर्थ्यांना दिले. कार्यक्रमाच्या सुरुवातीला श्री. उफाडे यांचा सत्कार करण्यात आला. याप्रसंगी उपप्राचार्य प्रा. ठोके ए. एस. यांनी विद्यार्थ्यांना योगाबद्दल माहिती दिली. विद्यार्थ्यांनी या कार्यक्रमादरम्यान काही प्रश्न विचारले व प्रशिक्षकांनी त्याचे समाधानकारक उत्तरे दिली. या कार्यक्रमाला ६६ विद्यार्थ्यांनी हजेरी लावली. प्रा. बी. बी. कोल्हे यांनी सूत्रसंचालन केले व प्रा. देविदास दुर्गेष्ट यांनी आभार मानले व कार्यक्रम संपन्न झाला.

प्राचार्य प्राचार्य

कर्मवीर काकासाहेब वाघ कता. वाणिज्य, विज्ञान व संगणक विज्ञान महाविद्यालय, चांदोरी ता. निफाड, जि. नाशिक-४२२ २०१ Photos of 'Meditation Training Program' (Life skills). Date-20 September 2019.

Mr. Vaibhav Uphade while giving an information about Meditation.

Students while doing Meditation practice.

PRINCIPAL

K.K.Wagh Arts, Com.Sci.& Comp.
Science College, CHANDORI,
Tal.Niphad, Dist.Nashik-422 201