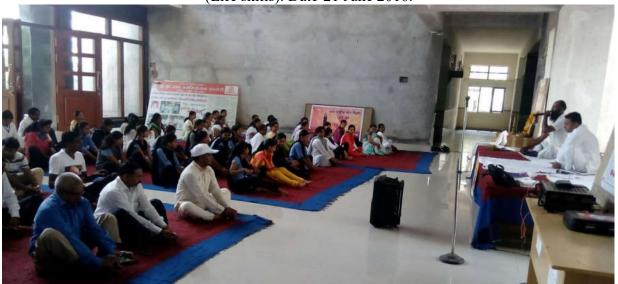

## योग प्राणायाम प्रशिक्षण अहवाल

जिमखाना विभाग, विद्यार्थी विकास मंडळ यांच्या संयुक्त विद्यमाने के. के. वाघ कला, वाणिज्य, विज्ञान व संगणक महाविद्यालय, चांदोरी येथे २७/०९/२०१९ ध्यान व योगा प्रशिक्षणाचे आयोजन करण्यात आले होते. चांदोरी ता. निफाड येथील योग प्रशिक्षक श्री. वैभव उफाडे याप्रसंगी उपस्थित होते. श्री. उफाडे यांनी विद्यार्थ्यांना जीवनात योगाचे तसेच ध्यानाचे महत्व पटवून देताना योगामुळे व ध्यानधारणेमुळे आपल्या जीवनात काय बदल होतो याबद्दल सखोल मार्गदर्शन केले. त्याचबरोबर त्यांनी ध्यान कसे करावे याचे प्रशिक्षण विद्यर्थ्यांना दिले. कार्यक्रमाच्या सुरुवातीला श्री. उफाडे यांचा सत्कार करण्यात आला. याप्रसंगी उपप्राचार्य प्रा. ठोके ए. एस. यांनी विद्यार्थ्यांना योगाबद्दल माहिती दिली. विद्यार्थ्यांनी या कार्यक्रमादरम्यान काही प्रश्न विचारले व प्रशिक्षकांनी त्याचे समाधानकारक उत्तरे दिली. या कार्यक्रमाला ६६ विद्यार्थ्यांनी हजेरी लावली. प्रा. बी. बी. कोल्हे यांनी सूत्रसंचालन केले व प्रा. देविदास दुर्गेष्ट यांनी आभार मानले व कार्यक्रम संपन्न झाला.

प्राचार्य प्राचार्य

कर्मवीर काकासाहेब वाघ कता. वाणिज्य, विज्ञान व संगणक विज्ञान महाविद्यालय, चांदोरी ता. निफाड, जि. नाशिक-४२२ २०१ Photos of 'Meditation Training Program' (Life skills). Date-20 September 2019.

Mr. Vaibhav Uphade while giving an information about Meditation.

Students while doing Meditation practice.

PRINCIPAL

K.K.Wagh Arts, Com.Sci.& Comp.
Science College, CHANDORI,
Tal.Niphad, Dist.Nashik-422 201