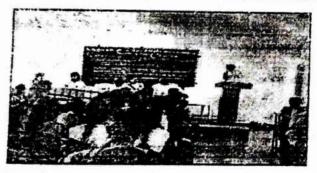

प्राचार्य प्राचार्य

कर्मवीर काकासाहेब वाघ कता. वाणिज्य, विज्ञान व संगणक विज्ञान महाविद्यालय, चांदोरी ता. निफाड, जि. नाशिक-४२२ २०१ Photos of 'Meditation Training Program' (Life skills). Date-20 September 2019.

Mr. Vaibhav Uphade while giving an information about Meditation.

Students while doing Meditation practice.

PRINCIPAL

K.K.Wagh Arts, Com.Sci.& Comp.
Science College, CHANDORI,
Tal.Niphad, Dist.Nashik-422 201