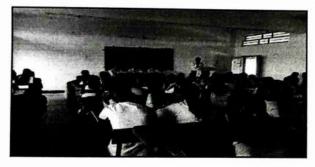

## योग प्राणायाम प्रशिक्षण अहवाल

जिमखाना विभाग, विद्यार्थी विकास मंडळ यांच्या संयुक्त विद्यमाने के. के. वाघ कला, वाणिज्य, विज्ञान व संगणक महाविद्यालय, चांदोरी येथे २७/०९/२०१९ ध्यान व योगा प्रशिक्षणाचे आयोजन करण्यात आले होते. चांदोरी ता. निफाड येथील योग प्रशिक्षक श्री. वैभव उफाडे याप्रसंगी उपस्थित होते. श्री. उफाडे यांनी विद्यार्थ्यांना जीवनात योगाचे तसेच ध्यानाचे महत्व पटवून देताना योगामुळे व ध्यानधारणेमुळे आपल्या जीवनात काय बदल होतो याबद्दल सखोल मार्गदर्शन केले. त्याचबरोबर त्यांनी ध्यान कसे करावे याचे प्रशिक्षण विद्यर्थ्यांना दिले. कार्यक्रमाच्या सुरुवातीला श्री. उफाडे यांचा सत्कार करण्यात आला. याप्रसंगी उपप्राचार्य प्रा. ठोके ए. एस. यांनी विद्यार्थ्यांना योगाबद्दल माहिती दिली. विद्यार्थ्यांनी या कार्यक्रमादरम्यान काही प्रश्न विचारले व प्रशिक्षकांनी त्याचे समाधानकारक उत्तरे दिली. या कार्यक्रमाला ६६ विद्यार्थ्यांनी हजेरी लावली. प्रा. बी. बी. कोल्हे यांनी सूत्रसंचालन केले व प्रा. देविदास दुर्गेष्ट यांनी आभार मानले व कार्यक्रम संपन्न झाला.

प्राचार्य प्राचार्य

कर्मवीर काकासाहेब वाघ कता. वाणिज्य, विज्ञान व संगणक विज्ञान महाविद्यालय, चांदोरी ता. निफाड, जि. नाशिक-४२२ २०१ Photos of 'Meditation Training Program' (Life skills). Date-20 September 2019.

Mr. Vaibhav Uphade while giving an information about Meditation.

Students while doing Meditation practice.

PRINCIPAL

K.K.Wagh Arts, Com.Sci.& Comp.
Science College, CHANDORI,
Tal.Niphad, Dist.Nashik-422 201