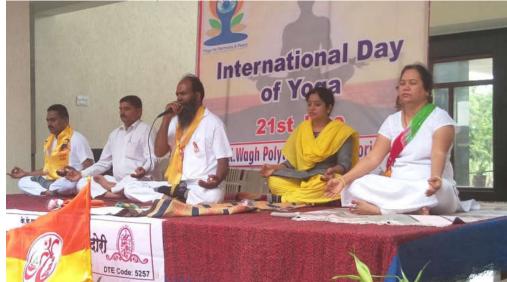

# सावित्रीबाई फुले पुणे विद्यापीठ राष्ट्रीय सेवा योजना 'आंतरराष्ट्रीय योग दिवस' अहवाल २०१९-२०

सावित्रीबाई फुले पुणे विद्यापीठ राष्ट्रीय सेवा योजना व के. के. वाघ कला, वाणिज्य, विज्ञान व संगणक विज्ञान महाविद्यालय, चांदोरी ता. निफाड जि. नाशिक यांच्या सयुंक्त विद्यमाने शै. वर्ष २०१८-२०१९ मध्ये राष्ट्रीय सेवा योजनेअंतर्गत दि. २१ जुन, २०१९ रोजी 'आंतरराष्ट्रीय योग दिवस' साजरा केला गेला. त्याचा अहवाल पुढीलप्रमाणे आहे.

शुक्रवार दि. २१ जुन, २०१९ रोजी 'आंतरराष्ट्रीय योग दिवस' राष्ट्रीय सेवा योजना स्वयंसेवकांच्या व के. के. वाघ शैक्षणिक संकुल चांदोरी ता. निफाड जि. नाशिक येथील विविध महाविद्यालयांच्या उपस्थितीत साजरा करण्यात आला. या कार्यक्रमासाठी प्रमुख मार्गदर्शक म्हणून पतंजली योग केंद्राचे योगशिक्षक मा. श्री. मधुकरजी आवारे, मा. श्री. वैभव उफाडे, मा. श्री ज्ञानेश्वर टर्ले व कु. अश्विनी आवारे हे उपस्थित होते. यावेळी बोलतांना योगशिक्षक मा. श्री. मधुकरजी आवारे यांनी असे सांगितले की, शरीरातील सांधे लवचीक बनविण्यासाठी, शरीर निरोगी राखण्यासाठी, अंतर्गत अवयवांना मर्दन होण्यासाठी, शरीराचा आकार बांधेसूद राखण्यासाठी आणि मन शांत व एकाग्र करण्यासाठी केलेली शरीराची विशिष्ट प्रकारची आकृती म्हणजे 'योगासन' होय.

यावेळी के. के. वाघ विषेष्ठ महाविद्यालय, चांदोरीचे प्राचार्य डॉ. आर. के. दातीर यांनी आपल्या अध्यक्षीय भाषणामध्ये योगाचे दैनंदिन जीवनातील महत्व पटवून देतांना भारतीय पुरातन योग शिक्षा विश्वाला आजही तंत्रज्ञानाच्या युगात कशी उपयोगी ठरत आहे, हे विविध दाखले देवून सांगितले.