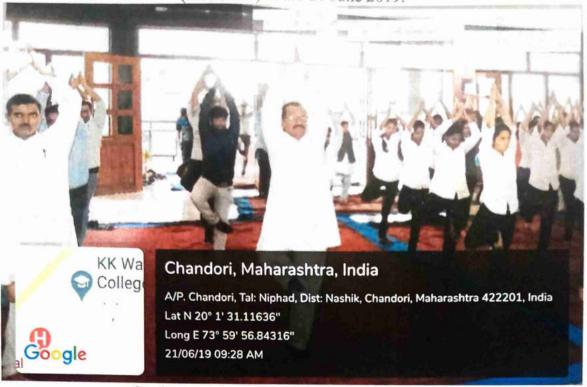

शुक्रवार दि. २१ जुन, २०१९ रोजी 'आंतरराष्ट्रीय योग दिवस' राष्ट्रीय सेवा योजना स्वयंसेवकांच्या व के. के. वाघ शैक्षणिक संकुल चांदोरी ता. निफाड जि. नाशिक येथील विविध महाविद्यालयांच्या उपस्थितीत साजरा करण्यात आला. या कार्यक्रमासाठी प्रमुख मार्गदर्शक म्हणून पतंजली योग केंद्राचे योगशिक्षक मा. श्री. मधुकरजी आवारे, मा. श्री. वैभव उफाडे, मा. श्री ज्ञानेश्वर टर्ले व कु. अश्विनी आवारे हे उपस्थित होते. यावेळी बोलतांना योगशिक्षक मा. श्री. मधुकरजी आवारे यांनी असे सांगितले की, शरीरातील सांधे लवचीक बनविण्यासाठी, शरीर निरोगी राखण्यासाठी, अंतर्गत अवयवांना मर्दन होण्यासाठी, शरीराचा आकार बांधेसूद राखण्यासाठी आणि मन शांत व एकाग्र करण्यासाठी केलेली शरीराची विशिष्ट प्रकारची आकृती म्हणजे 'योगासन' होय.

यावेळी दोन्ही योग शिक्षकांनी विविध आसनांची प्रात्याक्षिके करून दाखविली. त्यामध्ये प्रामुख्याने पद्मासन, अर्धपद्मासन, वज्रासन, सिद्धासन, पवनमुक्तासन, सर्वांगासन, शशांकासन, शीर्षासन, सुखासन या आसनांचा अभ्यास करण्यात आला. तसेच, सूर्यनमस्कार व त्याचे फायदे प्रात्याक्षिके करून समजवण्यात आली.