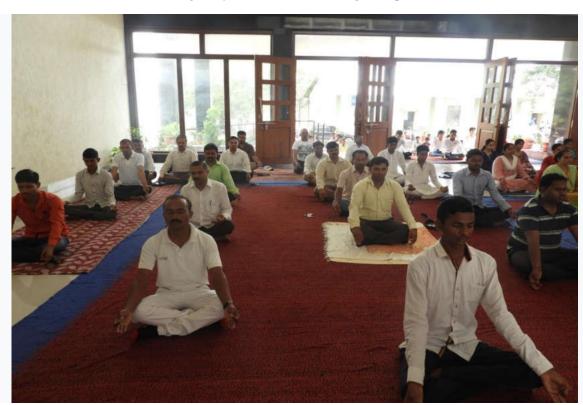

## योग प्राणायाम प्रशिक्षण अहवाल

जिमखाना विभाग, विद्यार्थी विकास मंडळ यांच्या संयुक्त विद्यमाने के. के. वाघ कला, वाणिज्य, विज्ञान व संगणक महाविद्यालय, चांदोरी येथे २७/०९/२०१९ ध्यान व योगा प्रशिक्षणाचे आयोजन करण्यात आले होते. चांदोरी ता. निफाड येथील योग प्रशिक्षक श्री. वैभव उफाडे याप्रसंगी उपस्थित होते. श्री. उफाडे यांनी विद्यार्थ्यांना जीवनात योगाचे तसेच ध्यानाचे महत्व पटवून देताना योगामुळे व ध्यानधारणेमुळे आपल्या जीवनात काय बदल होतो याबद्दल सखोल मार्गदर्शन केले. त्याचबरोबर त्यांनी ध्यान कसे करावे याचे प्रशिक्षण विद्यर्थ्यांना दिले. कार्यक्रमाच्या सुरुवातीला श्री. उफाडे यांचा सत्कार करण्यात आला. याप्रसंगी उपप्राचार्य प्रा. ठोके ए. एस. यांनी विद्यार्थ्यांना योगाबद्दल माहिती दिली. विद्यार्थ्यांनी या कार्यक्रमादरम्यान काही प्रश्न विचारले व प्रशिक्षकांनी त्याचे समाधानकारक उत्तरे दिली. या कार्यक्रमाला ६६ विद्यार्थ्यांनी हजेरी लावली. प्रा. बी. बी. कोल्हे यांनी सूत्रसंचालन केले व प्रा. देविदास दुर्गेष्ट यांनी आभार मानले व कार्यक्रम संपन्न झाला.

प्राचार्य प्राचार्य

कर्मवीर काकासाहेब वाघ कता. वाणिज्य, विज्ञान व संगणक विज्ञान महाविद्यालय, चांदोरी ता. निफाड, जि. नाशिक-४२२ २०१ Photos of 'Meditation Training Program' (Life skills). Date-20 September 2019.

Mr. Vaibhav Uphade while giving an information about Meditation.

Students while doing Meditation practice.

PRINCIPAL

K.K.Wagh Arts, Com.Sci.& Comp.
Science College, CHANDORI,
Tal.Niphad, Dist.Nashik-422 201