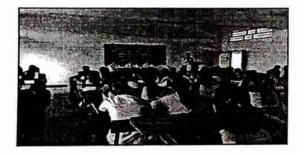

Lecture on Cyber Crime & Cyber Security by Mr. Tanmay Dikshit Date. 05/02/2019

Introductory speech by Mr. Chaudhari B.B. Head of Computer Dept on the occasion of workshop on Cyber Crime & Cyber Security.

Photos of guidance lecture on 'Cyber Crime & Cyber Security' (ICT/computing skills). Date-05 February 2020

Mr. Tanmay Dixit while lecturing through a PowerPoint presentation.

Mr. Tanmay Dixit while delivering lecture through a PowerPoint presentation.