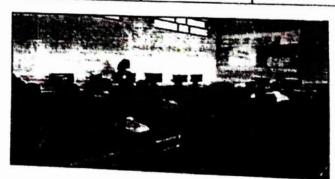

Group photo with Mr. Tanmay Dikshit.

Workshop news published in "Sakal" Date. 08/02/20

HOD, Computer

Karmaveer Kakasaheb Wagh Arts, Commerce, Science and Computer Science College, Chandorl, Tal Niphad, Dist.Nashik-422 201

Photos of guidance lecture on 'Cyber Crime & Cyber Security' (ICT/computing skills). Date-05 February 2020

Mr. Tanmay Dixit while lecturing through a PowerPoint presentation.

Mr. Tanmay Dixit while delivering lecture through a PowerPoint presentation.