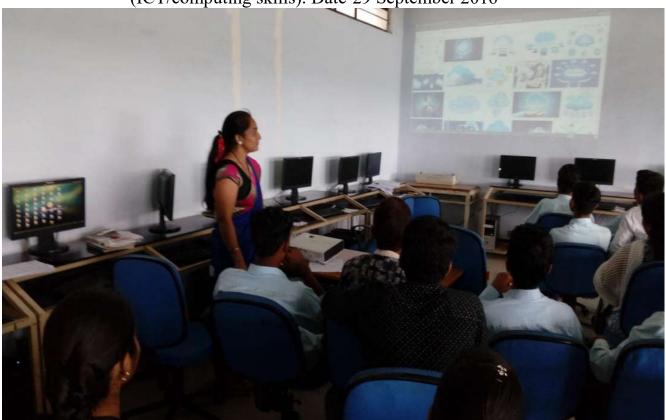

Lecture on Cyber Crime & Cyber Security by Mr. Tanmay Dikshit Date. 05/02/2019

Introductory speech by Mr. Chaudhari B.B. Head of Computer Dept on the occasion of workshop on Cyber Crime & Cyber Security.

Photos of guidance lecture on 'Cyber Crime & Cyber Security' (ICT/computing skills). Date-05 February 2020

Mr. Tanmay Dixit while lecturing through a PowerPoint presentation.

Mr. Tanmay Dixit while delivering lecture through a PowerPoint presentation.