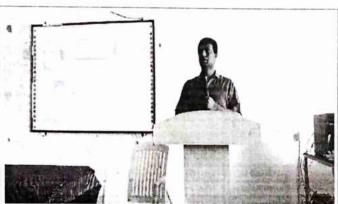

Photos of guidance lecture on 'Cyber Crime & Cyber Security' (ICT/computing skills). Date-05 February 2020

Mr. Tanmay Dixit while lecturing through a PowerPoint presentation.

Mr. Tanmay Dixit while delivering lecture through a PowerPoint presentation.