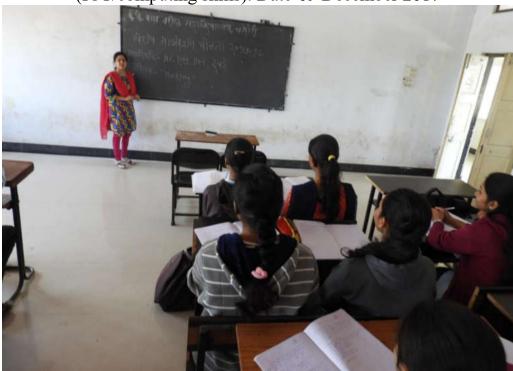

Lecture on Cyber Crime & Cyber Security by Mr. Tanmay Dikshit Date. 05/02/2019

Introductory speech by Mr. Chaudhari B.B. Head of Computer Dept on the occasion of workshop on Cyber Crime & Cyber Security.

Photos of guidance lecture on 'Cyber Crime & Cyber Security' (ICT/computing skills). Date-05 February 2020

Mr. Tanmay Dixit while lecturing through a PowerPoint presentation.

Mr. Tanmay Dixit while delivering lecture through a PowerPoint presentation.