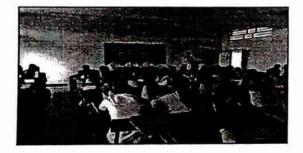

Lecture on Cyber Crime & Cyber Security by Mr. Tanmay Dikshit Date. 05/02/2019

Introductory speech by Mr. Chaudhari B.B. Head of Computer Dept on the occasion of workshop on Cyber Crime & Cyber Security.

Photos of guidance lecture on 'Cyber Crime & Cyber Security' (ICT/computing skills). Date-05 February 2020

Mr. Tanmay Dixit while lecturing through a PowerPoint presentation.

Mr. Tanmay Dixit while delivering lecture through a PowerPoint presentation.