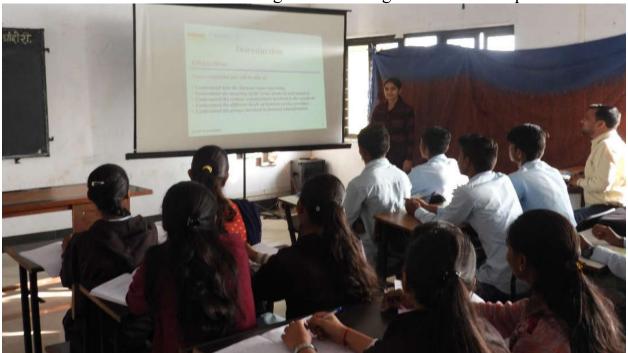

Lecture on Cyber Crime & Cyber Security by Mr. Tanmay Dikshit Date. 05/02/2019

Introductory speech by Mr. Chaudhari B.B. Head of Computer Dept on the occasion of workshop on Cyber Crime & Cyber Security.

Photos of guidance lecture on 'Cyber Crime & Cyber Security' (ICT/computing skills). Date-05 February 2020

Mr. Tanmay Dixit while lecturing through a PowerPoint presentation.

Mr. Tanmay Dixit while delivering lecture through a PowerPoint presentation.