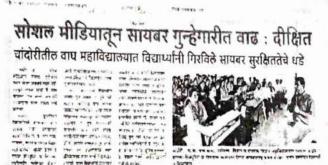

# सोशल मीडियातून सायबर गुन्हेगारीत वाढः दीक्षित

## चांदोरीतील वाघ महाविद्यालयात विद्यार्थ्यांनी गिरविले सायबर सुरक्षिततेचे धडे

चंदोरी, ता. ७ : सोगल मीडियातून सायबर गुन्हेगारीचे प्रमाण मोठ्या प्रमाणात वावत आहे. त्यामुळे सायबर सुरक्षा ही आता काळाची गरंब बनली असल्त्याचे सायबराज्य तन्मय दीवित यांनी सांगितले

चांदोरी : के.के. वाघ कला, वाणिज्य, विज्ञान व संगणक विज्ञान महाविद्यालयात सायबर क्राइम व सायबर सिक्युरिटी या विषयावर व्याख्यान देताना सायबरतज्ज्ञ तन्मय दीक्षित. समोर उपस्थित विद्यार्थी व विद्यार्थिनी.

सत्यप्रता प्राच्याच भगवीर काकामाहेर अध्य कता, वाठितवा, विद्या

#### News

Dated: 05th February 2020

Rise in cybercrime through social media: Dixit
Students of K. K. Wagh Arts, Commerce, Science & Computer Science College in Chandori
taken cyber security lessons.

Cyber security has become a need of the time as cyber crime is on the rise on social media, said Tanmay Dixit. A one-day workshop on Cyber Crime and Cyber Century was conducted in the college to create awareness and vigilance about cyber security. Cystic expert Tanmay Dixit, the keynote speaker, briefed the students on cyber security.