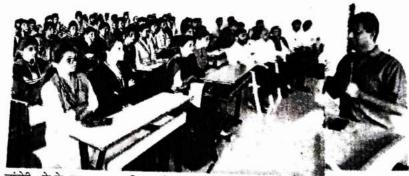

Lecture on Cyber Crime & Cyber Security by Mr. Tanmay Dikshit Date. 05/02/2019

Introductory speech by Mr. Chaudhari B.B. Head of Computer Dept on the occasion of workshop on Cyber Crime & Cyber Security.

Group photo with Mr. Tanmay Dikshit.

Workshop news published in "Sakal" Date. 08/02/20

HOD, Computer

Karmaveer Kakasaheb Wagh Arts, Commerce, Science and Computer Science College, Chandorl, Tal Niphad, Dist.Nashik-422 201

Photos of guidance lecture on 'Cyber Crime & Cyber Security' (ICT/computing skills). Date-05 February 2020

Mr. Tanmay Dixit while lecturing through a PowerPoint presentation.

Mr. Tanmay Dixit while delivering lecture through a PowerPoint presentation.