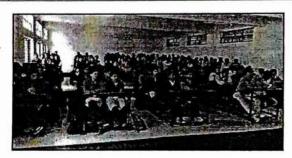

Group photo with Mr. Tanmay Dikshit.

Workshop news published in "Sakal" Date. 08/02/20

HOD, Computer

Karmaveer Kakasaheb Wagh Arts, Commerce, Science and Computer Science College, Chandorl, Tal Niphad, Dist.Nashik-422 201