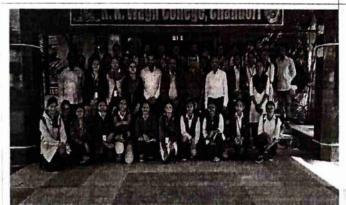

Group photo with Mr. Tanmay Dikshit.

Workshop news published in "Sakal" Date. 08/02/20

HOD, Computer

Karmaveer Kakasaheb Wagh Arts, Commerce, Science and Computer Science College, Chandorl, Tal Niphad, Dist.Nashik-422 201