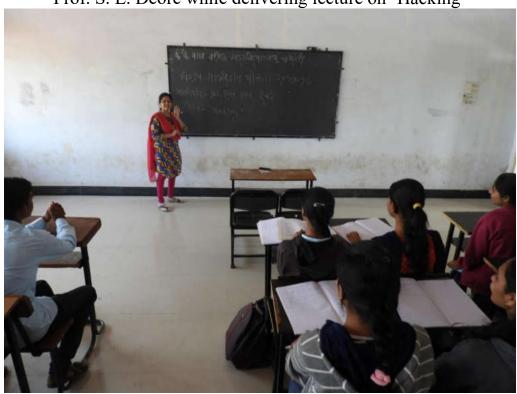

Lecture on Cyber Crime & Cyber Security by Mr. Tanmay Dikshit Date. 05/02/2019

Introductory speech by Mr. Chaudhari B.B. Head of Computer Dept on the occasion of workshop on Cyber Crime & Cyber Security.

Photos of guidance lecture on 'Cyber Crime & Cyber Security' (ICT/computing skills). Date-05 February 2020

Mr. Tanmay Dixit while lecturing through a PowerPoint presentation.

Mr. Tanmay Dixit while delivering lecture through a PowerPoint presentation.