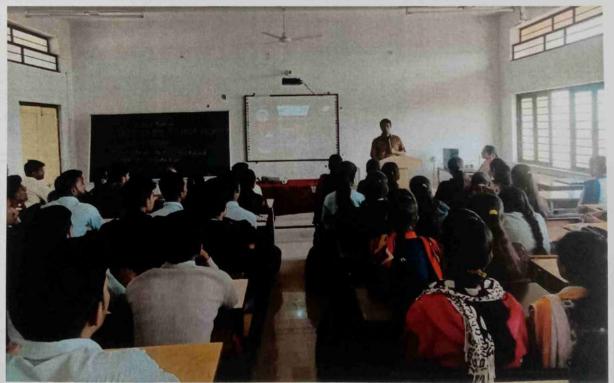

Lecture on Cyber Crime & Cyber Security by Mr. Tanmay Dikshit Date. 05/02/2019

Introductory speech by Mr. Chaudhari B.B. Head of Computer Dept on the occasion of workshop on Cyber Crime & Cyber Security.

Photos of guidance lecture on 'Cyber Crime & Cyber Security' (ICT/computing skills). Date-05 February 2020

Mr. Tanmay Dixit while lecturing through a PowerPoint presentation.

Mr. Tanmay Dixit while delivering lecture through a PowerPoint presentation.