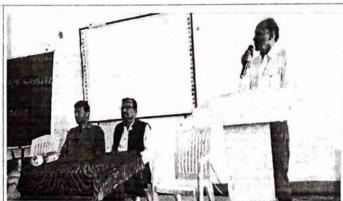

Lecture on Cyber Crime & Cyber Security by Mr. Tanmay Dikshit Date. 05/02/2019

Introductory speech by Mr. Chaudhari B.B. Head of Computer Dept on the occasion of workshop on Cyber Crime & Cyber Security.

व्यवतीशी आपली माहिती शेअर करावी, बनावट संकेतस्थळ याविषयीची सत्यता पडताळून घ्यावी असेही ते म्हणाले. सायबर गु-ह्यासंबंधी वास्तवातील अनेक उदाहरणे देऊन त्यांनी विद्यार्घ्यांना जागरूक करत काही प्रात्यक्षिके करून दाखविली. या कार्यशाळेचे उद्घाटन व प्रास्ताविक प्राचार्य डॉ. रामहरी दातीर यांनी केले. कार्यक्रमाचे संयोजन संगणक विभागाचे श्री. चौधरी यांनी केले. प्रा. प्रियंका कुंदे यांनी सूत्रसंचालन केले. कार्यक्रम यशस्वितसाठी प्रा. राहुल पोटे, प्रा. प्रतिभा डांगे, प्रा. सुप्रिया कुलकर्णी, प्रा. शामली झाल्टे, अमील खालकर यांनी परिश्रम घेतले.