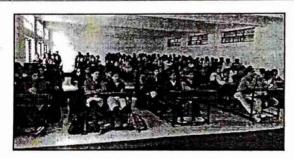

Group photo with Mr. Tanmay Dikshit.

Workshop news published in "Sakal" Date. 08/02/20

HOD, Computer

Karmaveer Kakasaheb Wagh Arts, Commerce, Science and Computer Science College, Chandorl, Tal Niphad, Dist.Nashik-422 201

Photos of guidance lecture on 'Cyber Crime & Cyber Security' (ICT/computing skills). Date-05 February 2020

Mr. Tanmay Dixit while lecturing through a PowerPoint presentation.

Mr. Tanmay Dixit while delivering lecture through a PowerPoint presentation.