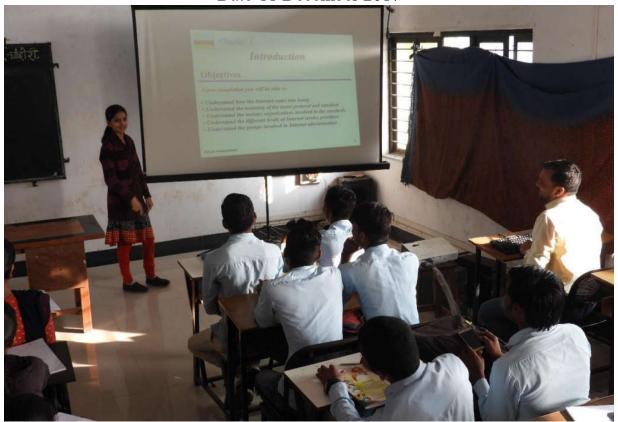

Lecture on Cyber Crime & Cyber Security by Mr. Tanmay Dikshit Date. 05/02/2019

Introductory speech by Mr. Chaudhari B.B. Head of Computer Dept on the occasion of workshop on Cyber Crime & Cyber Security.

Photos of guidance lecture on 'Cyber Crime & Cyber Security' (ICT/computing skills). Date-05 February 2020

Mr. Tanmay Dixit while lecturing through a PowerPoint presentation.

Mr. Tanmay Dixit while delivering lecture through a PowerPoint presentation.