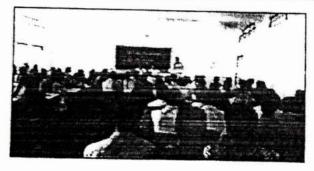

#### Report

Department of computer science organized workshop on "Cyber Crime & Security" on 05/02/2020. The invited resource person was Mr. Tanmay Dikshit, Cyber Expert. 76 students of UG and PG participated.

Lecture on Cyber Crime & Cyber Security by Mr. Tanmay Dikshit Date. 05/02/2019

Introductory speech by Mr. Chaudhari B.B. Head of Computer Dept on the occasion of workshop on Cyber Crime & Cyber Security.

Photos of guidance lecture on 'Cyber Crime & Cyber Security' (ICT/computing skills). Date-05 February 2020

Mr. Tanmay Dixit while lecturing through a PowerPoint presentation.

Mr. Tanmay Dixit while delivering lecture through a PowerPoint presentation.