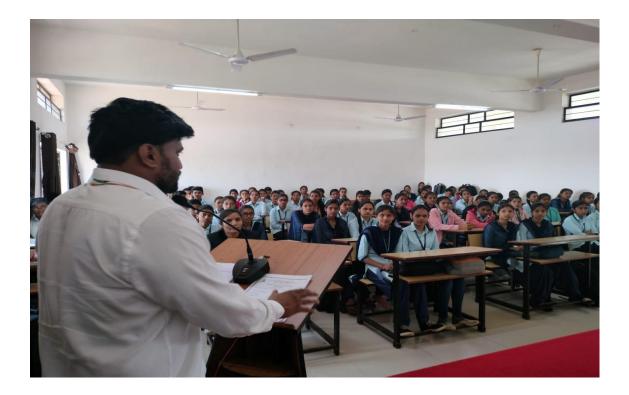

#### Report

K.K.Wagh Arts, Commerce, Science and Computer Science College, Chandoriorganized career guidance workshop as a part of career day organized under the department of commerce. On this occasion as a chief guest and guide Mr. Santosh Patil, the Manager of Mahendra Education Pvt. Ltd. was presentWhile guiding the students on "Government" Sector Opportunities for Youth in 2023", he said that 25 to 30 exams can be given in a single syllabus.He further said, there are many opportunities available in banking, insurance, railways, defense and other sectors in coming time. Students from rural areas can also easily prepare for exams and achieve success in less time.

The program was presided over by Principal Dr. R.K.Datir, he said that students should identify the competitive exam and prepare for it so that success can be easily achieved and also Vice Principal and Lead of Department Prof. P.P.Aher explained the purpose of workshop.

On this occasion the Vice Principal and Head of Department of Commerce Prof. P.P.Aher, Prof. B.B. Chaudhari, Prof. T.D. Bagul, Prof. Y.B. Aher, Prof. S. A. Shaikh, KrushnaSihnde were present. On this occasion anchoring was done Prof. S. S. Vispute and vote of thanks was given by Prof. S. M. Surwade. A Total 78 Students were present for this workshop.