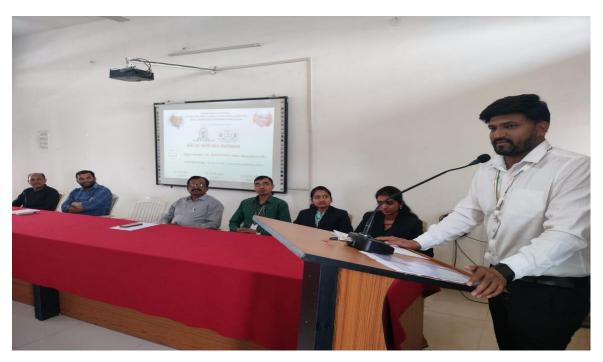

#### Report

K.K.Wagh Arts, Commerce, Science and Computer Science College, Chandoriorganized career guidance workshop as a part of career day organized under the department of commerce. On this occasion as a chief guest and guide Mr. Santosh Patil, the Manager of Mahendra Education Pvt. Ltd. was presentWhile guiding the students on "Government" Sector Opportunities for Youth in 2023", he said that 25 to 30 exams can be given in a single syllabus.He further said, there are many opportunities available in banking, insurance, railways, defense and other sectors in coming time. Students from rural areas can also easily prepare for exams and achieve success in less time.

The program was presided over by Principal Dr. R.K.Datir, he said that students should identify the competitive exam and prepare for it so that success can be easily achieved and also Vice Principal and Lead of Department Prof. P.P.Aher explained the purpose of workshop.

On this occasion the Vice Principal and Head of Department of Commerce Prof. P.P.Aher, Prof. B.B. Chaudhari, Prof. T.D. Bagul, Prof. Y.B. Aher, Prof. S. A. Shaikh, KrushnaSihnde were present. On this occasion anchoring was done Prof. S. S. Vispute and vote of thanks was given by Prof. S. M. Surwade. A Total 78 Students were present for this workshop.