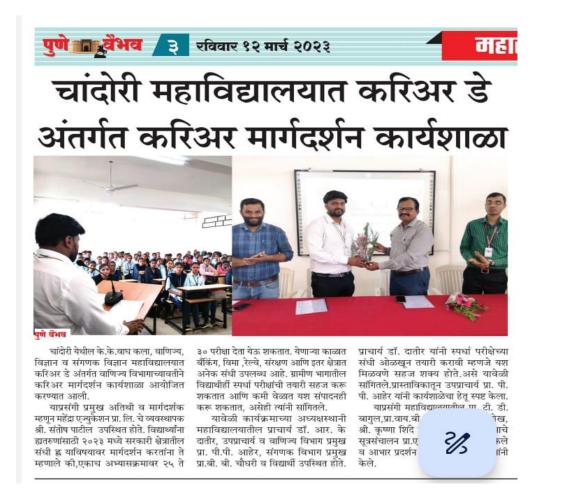

#### Report

K.K.Wagh Arts, Commerce, Science and Computer Science College, Chandoriorganized career guidance workshop as a part of career day organized under the department of commerce. On this occasion as a chief guest and guide Mr. Santosh Patil, the Manager of Mahendra Education Pvt. Ltd. was presentWhile guiding the students on "Government" Sector Opportunities for Youth in 2023", he said that 25 to 30 exams can be given in a single syllabus.He further said, there are many opportunities available in banking, insurance, railways, defense and other sectors in coming time. Students from rural areas can also easily prepare for exams and achieve success in less time.

The program was presided over by Principal Dr. R.K.Datir, he said that students should identify the competitive exam and prepare for it so that success can be easily achieved and also Vice Principal and Lead of Department Prof. P.P.Aher explained the purpose of workshop.

On this occasion the Vice Principal and Head of Department of Commerce Prof. P.P.Aher, Prof. B.B. Chaudhari, Prof. T.D. Bagul, Prof. Y.B. Aher, Prof. S. A. Shaikh, KrushnaSihnde were present. On this occasion anchoring was done Prof. S. S. Vispute and vote of thanks was given by Prof. S. M. Surwade. A Total 78 Students were present for this workshop.