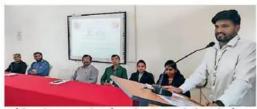

#### Report

K.K.Wagh Arts, Commerce, Science and Computer Science College, Chandoriorganized career guidance workshop as a part of career day organized under the department of commerce. On this occasion as a chief guest and guide Mr. Santosh Patil, the Manager of Mahendra Education Pvt. Ltd. was presentWhile guiding the students on "Government" Sector Opportunities for Youth in 2023", he said that 25 to 30 exams can be given in a single syllabus.He further said, there are many opportunities available in banking, insurance, railways, defense and other sectors in coming time. Students from rural areas can also easily prepare for exams and achieve success in less time.

The program was presided over by Principal Dr. R.K.Datir, he said that students should identify the competitive exam and prepare for it so that success can be easily achieved and also Vice Principal and Lead of Department Prof. P.P.Aher explained the purpose of workshop.

On this occasion the Vice Principal and Head of Department of Commerce Prof. P.P.Aher, Prof. B.B. Chaudhari, Prof. T.D. Bagul, Prof. Y.B. Aher, Prof. S. A. Shaikh, KrushnaSihnde were present. On this occasion anchoring was done Prof. S. S. Vispute and vote of thanks was given by Prof. S. M. Surwade. A Total 78 Students were present for this workshop.