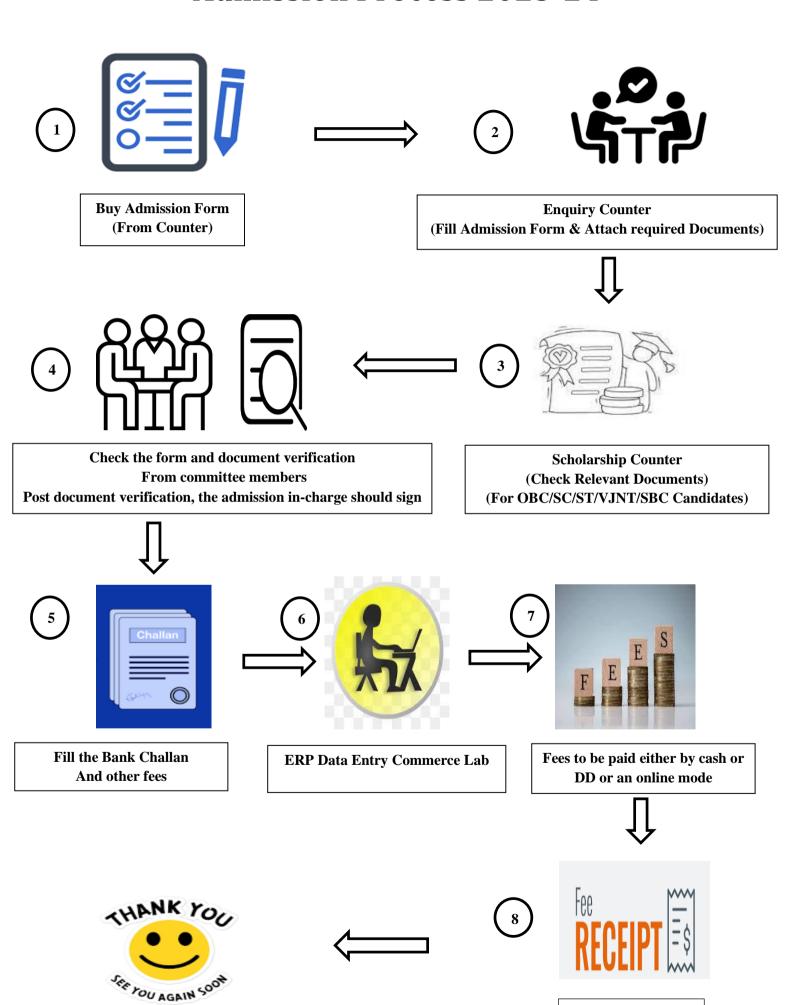

#### Flowchart of Admission Process 2023-24

#### **Admission Form** Collect Admission Form Mr. Bhavsar Dhirai Place – Porch Building No. 1 **Enquiry Counter** Arts- Prof. Durgesht Devidas, Prof. Gundgal Manisha Guidance and Counseling for Commerce- Prof. Aher Yogesh, Prof. Bagul Tushar, B.A./ B.Com./B.Sc./B.Sc.(Comp. Sci.) Science- Prof. Bakare Satyam, Prof. Jadhav Swapnil M.Sc.(Comp. Sci.)/M.Com. Comp. Sci.- Prof. Chaudhari Balu, Prof. Pote Rahul Place - Entrance Lobby Building No. 1 $\mathbf{I}$ Arts- Prof. Durgesht Devidas, Prof. Gundgal Manisha Form Filling, Checking and Document Commerce- Prof. Aher Yogesh, Prof. Bagul Tushar, Verification Science- Prof. Bakare Satyam, Prof. Jadhav Swapnil (Fill the Admission form and Attached Required Documents) - Online/Offline Comp. Sci.- Prof. Chaudhari Balu, Prof. Pote Rahul Place – Entrance Lobby Building No. 1 $\mathbf{J}$ Verification of Scholarship Mr. Gurule Santosh **Documents** (For OBC/SC/ST/VJNT/SBC Candidates Mr. Khalkar Amol Place - Office, Room No. A - 205 Verified and Sign by Admission In Prof. Aher Pravin Charge Place – Office, Room No. A - 205 Fill the Bank Challan and Remit Admission Fee at A/C Section Mrs. Tarle Sonali Place – Office, Room No. A - 205 T Arts - Prof. Pagare Dipali, Prof. Gosavi Nanda, **DATA Entry in ERP Software** Commerce - Prof. Shaikh Samrin, Prof. Bagul Tushar (For All First year Students) Science – Prof. Shirsath Supriya, Prof. Shinde Suvarna Place - Commerce Lab, Room No. A - 208 Comp. Science – Prof. Mogal Sagar, Prof. Bhalerao Seema T **Collect Receipt of Admission Fee** Mrs. Sonali Tarle from A/C Section Place – Office, Room No. A - 205

### **Important Note-**

**End of Process** 

- Essential Documents should be attached.
- Take the Signature of Respective Counter In-Charge
- The form should be filled by the candidate only and signed in presence of Enquiry counter In-Charge.